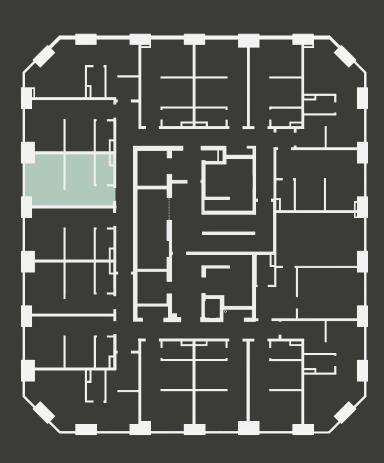

## **Apartment 1410**

Unit type: Studio

Floor: 14th Size: 19 m<sup>2</sup>

\*\*Disclaimer Our property images and details are for reference purposes only. The images (including computer generated images) and details of the properties (and any communal or otherwise available areas) we make available are illustrative and are representative and for guidance purposes only. Individual properties may therefore differ. All images, photographs and dimensions are not intended to be relied upon for, nor to form part of, any contract unless specifically incorporated in writing into the contract. Although we have made every effort to display and detail the properties carefully and in a way which is not misleading to you, we cannot guarantee their accuracy.\*\*