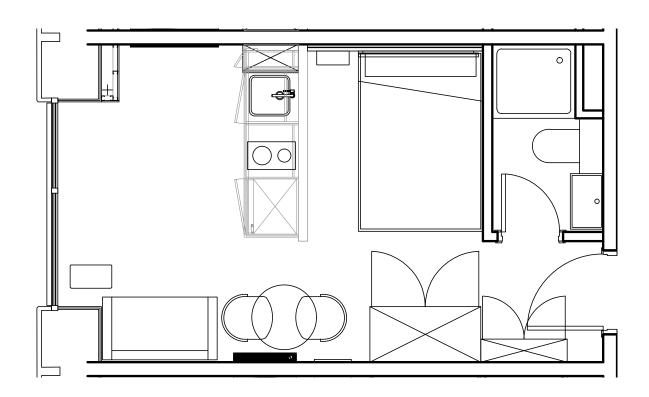

## **Apartment 1410**

Unit type: Studio

Floor: 14th Size: 19 m<sup>2</sup>

\*\*Disclaimer Our property images and details are for reference purposes only. The images (including computer generated images) and details of the properties (and any communal or otherwise available areas) we make available are illustrative and are representative and for guidance purposes only. Individual properties may therefore differ. All images, photographs and dimensions are not intended to be relied upon for, nor to form part of, any contract unless specifically incorporated in writing into the contract. Although we have made every effort to display and detail the properties carefully and in a way which is not misleading to you, we cannot guarantee their accuracy.\*\*