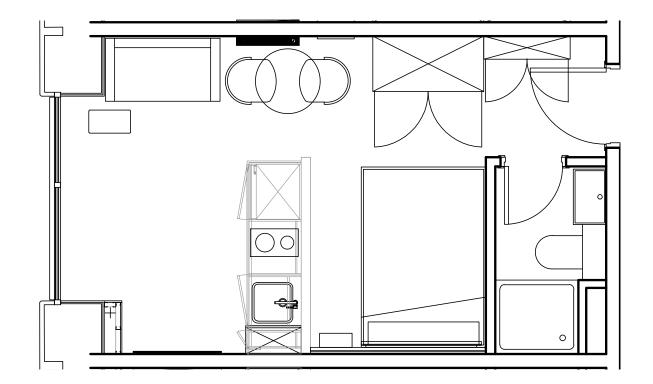

## Apartment 1409

Unit type: Studio Floor: 14th Size: 19 m<sup>2</sup>

\*\*Disclaimer Our property images and details are for reference purposes only. The images (including computer generated images) and details of the properties (and any communal or otherwise available areas) we make available are illustrative and are representative and for guidance purposes only. Individual properties may therefore differ. All images, photographs and dimensions are not intended to be relied upon for, nor to form part of, any contract unless specifically incorporated in writing into the contract. Although we have made every effort to display and detail the properties carefully and in a way which is not misleading to you, we cannot guarantee their accuracy.\*\*