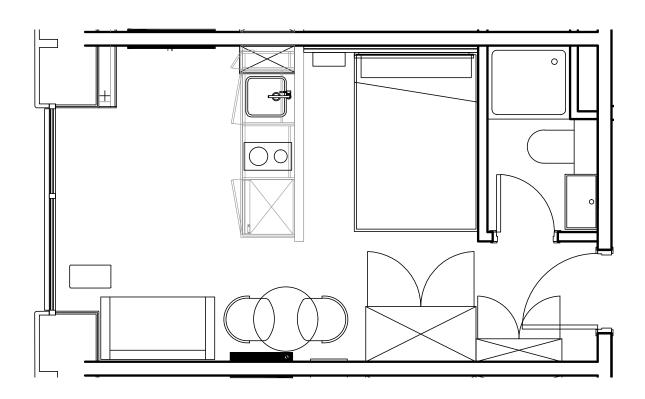

## **Apartment 1408**

Unit type: Studio

Floor: 14th Size: 19 m<sup>2</sup>

\*\*Disclaimer Our property images and details are for reference purposes only. The images (including computer generated images) and details of the properties (and any communal or otherwise available areas) we make available are illustrative and are representative and for guidance purposes only. Individual properties may therefore differ. All images, photographs and dimensions are not intended to be relied upon for, nor to form part of, any contract unless specifically incorporated in writing into the contract. Although we have made every effort to display and detail the properties carefully and in a way which is not misleading to you, we cannot guarantee their accuracy.\*\*