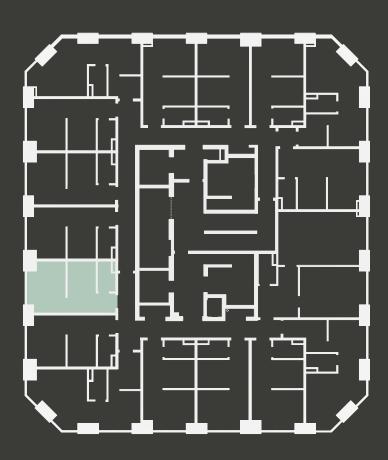

## **Apartment 1408**

Unit type: Studio

Floor: 14th Size: 19 m<sup>2</sup>

\*\*Disclaimer Our property images and details are for reference purposes only. The images (including computer generated images) and details of the properties (and any communal or otherwise available areas) we make available are illustrative and are representative and for guidance purposes only. Individual properties may therefore differ. All images, photographs and dimensions are not intended to be relied upon for, nor to form part of, any contract unless specifically incorporated in writing into the contract. Although we have made every effort to display and detail the properties carefully and in a way which is not misleading to you, we cannot guarantee their accuracy.\*\*