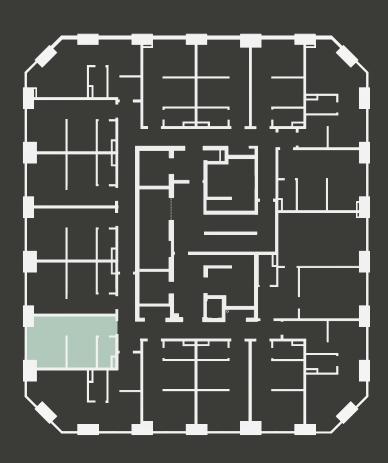

## **Apartment 1407**

Unit type: Studio

Floor: 14th Size: 19 m<sup>2</sup>

\*\*Disclaimer Our property images and details are for reference purposes only. The images (including computer generated images) and details of the properties (and any communal or otherwise available areas) we make available are illustrative and are representative and for guidance purposes only. Individual properties may therefore differ. All images, photographs and dimensions are not intended to be relied upon for, nor to form part of, any contract unless specifically incorporated in writing into the contract. Although we have made every effort to display and detail the properties carefully and in a way which is not misleading to you, we cannot guarantee their accuracy.\*\*