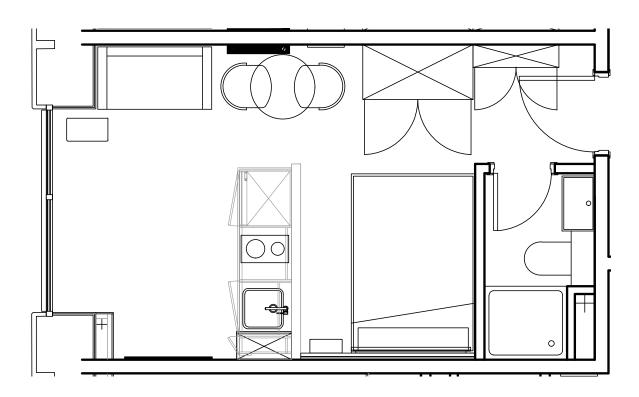

## **Apartment 1407**

Unit type: Studio

Floor: 14th Size: 19 m<sup>2</sup>

\*\*Disclaimer Our property images and details are for reference purposes only. The images (including computer generated images) and details of the properties (and any communal or otherwise available areas) we make available are illustrative and are representative and for guidance purposes only. Individual properties may therefore differ. All images, photographs and dimensions are not intended to be relied upon for, nor to form part of, any contract unless specifically incorporated in writing into the contract. Although we have made every effort to display and detail the properties carefully and in a way which is not misleading to you, we cannot guarantee their accuracy.\*\*