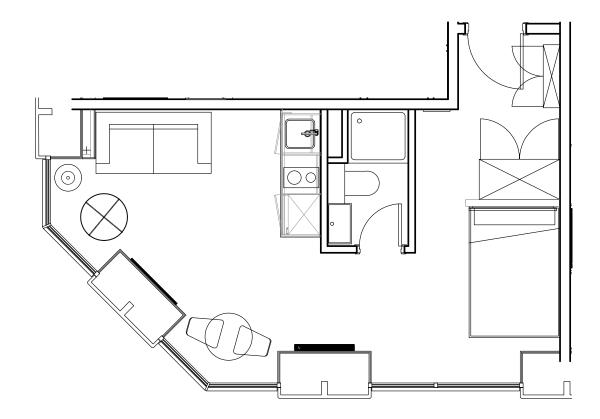

## Apartment 1406

Unit type: Studio Floor: 14th Size: 25 m<sup>2</sup>

\*\*Disclaimer Our property images and details are for reference purposes only. The images (including computer generated images) and details of the properties (and any communal or otherwise available areas) we make available are illustrative and are representative and for guidance purposes only. Individual properties may therefore differ. All images, photographs and dimensions are not intended to be relied upon for, nor to form part of, any contract unless specifically incorporated in writing into the contract. Although we have made every effort to display and detail the properties carefully and in a way which is not misleading to you, we cannot guarantee their accuracy.\*\*