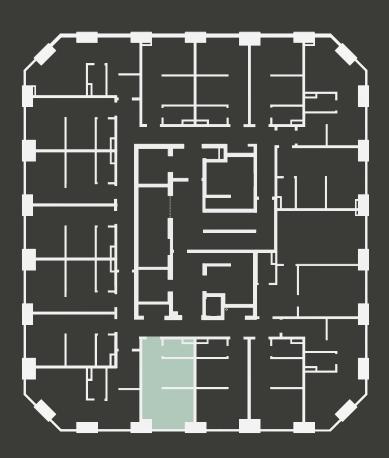

## Apartment 1405

Unit type: Studio

Floor: 14th Size: 19.5 m<sup>2</sup>

\*\*Disclaimer Our property images and details are for reference purposes only. The images (including computer generated images) and details of the properties (and any communal or otherwise available areas) we make available are illustrative and are representative and for guidance purposes only. Individual properties may therefore differ. All images, photographs and dimensions are not intended to be relied upon for, nor to form part of, any contract unless specifically incorporated in writing into the contract. Although we have made every effort to display and detail the properties carefully and in a way which is not misleading to you, we cannot guarantee their accuracy.\*\*