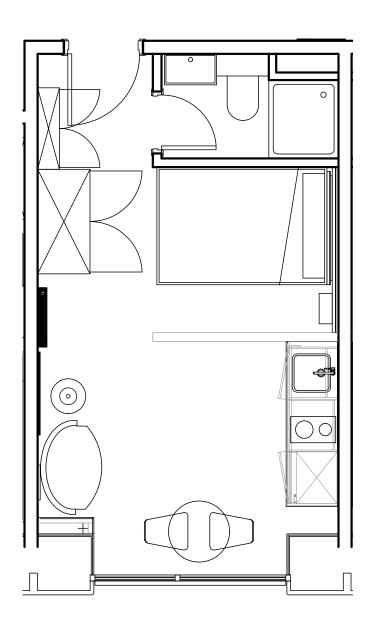

## Apartment 1405

Unit type: Studio

Floor: 14th Size: 19.5 m<sup>2</sup>

\*\*Disclaimer Our property images and details are for reference purposes only. The images (including computer generated images) and details of the properties (and any communal or otherwise available areas) we make available are illustrative and are representative and for guidance purposes only. Individual properties may therefore differ. All images, photographs and dimensions are not intended to be relied upon for, nor to form part of, any contract unless specifically incorporated in writing into the contract. Although we have made every effort to display and detail the properties carefully and in a way which is not misleading to you, we cannot guarantee their accuracy.\*\*