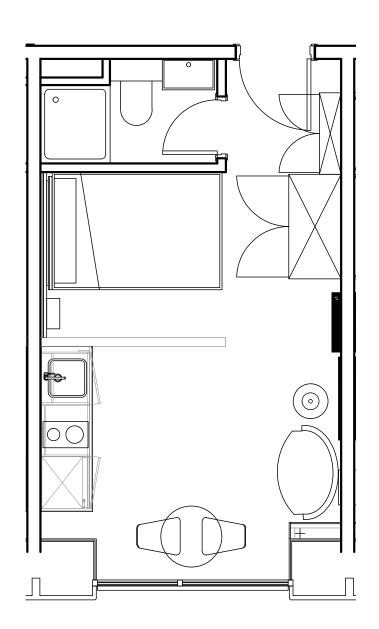

## **Apartment 1404**

Unit type: Studio

Floor: 14th Size: 19.5 m<sup>2</sup>

\*\*Disclaimer Our property images and details are for reference purposes only. The images (including computer generated images) and details of the properties (and any communal or otherwise available areas) we make available are illustrative and are representative and for guidance purposes only. Individual properties may therefore differ. All images, photographs and dimensions are not intended to be relied upon for, nor to form part of, any contract unless specifically incorporated in writing into the contract. Although we have made every effort to display and detail the properties carefully and in a way which is not misleading to you, we cannot guarantee their accuracy.\*\*