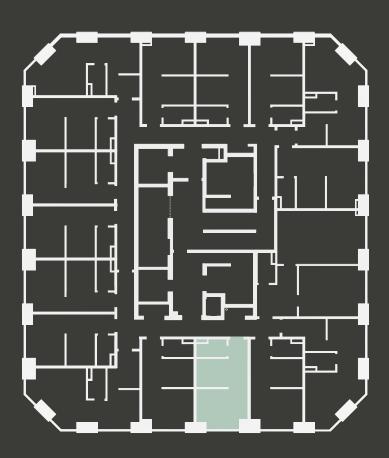

## **Apartment 1404**

Unit type: Studio

Floor: 14th Size: 19.5 m<sup>2</sup>

\*\*Disclaimer Our property images and details are for reference purposes only. The images (including computer generated images) and details of the properties (and any communal or otherwise available areas) we make available are illustrative and are representative and for guidance purposes only. Individual properties may therefore differ. All images, photographs and dimensions are not intended to be relied upon for, nor to form part of, any contract unless specifically incorporated in writing into the contract. Although we have made every effort to display and detail the properties carefully and in a way which is not misleading to you, we cannot guarantee their accuracy.\*\*