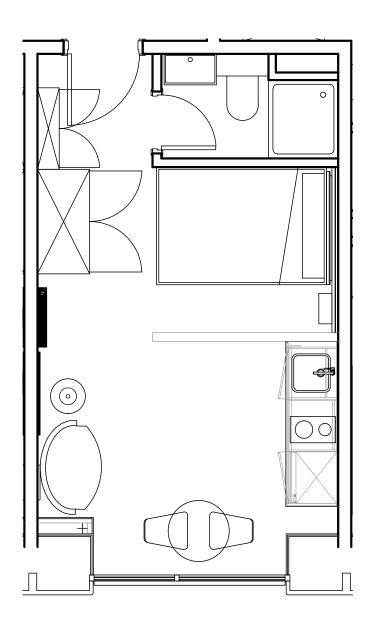

## **Apartment 1403**

Unit type: Studio

Floor: 14th Size: 19.5 m<sup>2</sup>

\*\*Disclaimer Our property images and details are for reference purposes only. The images (including computer generated images) and details of the properties (and any communal or otherwise available areas) we make available are illustrative and are representative and for guidance purposes only. Individual properties may therefore differ. All images, photographs and dimensions are not intended to be relied upon for, nor to form part of, any contract unless specifically incorporated in writing into the contract. Although we have made every effort to display and detail the properties carefully and in a way which is not misleading to you, we cannot guarantee their accuracy.\*\*