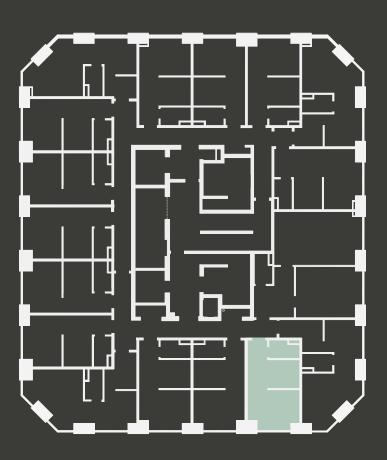

## **Apartment 1403**

Unit type: Studio

Floor: 14th Size: 19.5 m<sup>2</sup>

\*\*Disclaimer Our property images and details are for reference purposes only. The images (including computer generated images) and details of the properties (and any communal or otherwise available areas) we make available are illustrative and are representative and for guidance purposes only. Individual properties may therefore differ. All images, photographs and dimensions are not intended to be relied upon for, nor to form part of, any contract unless specifically incorporated in writing into the contract. Although we have made every effort to display and detail the properties carefully and in a way which is not misleading to you, we cannot guarantee their accuracy.\*\*