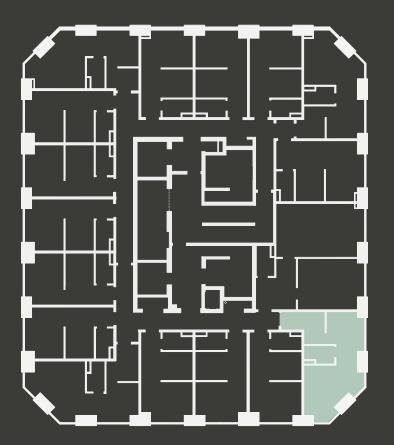

## Apartment 1402

Unit type: Studio Floor: 14th Size: 23.5 m<sup>2</sup>

\*\*Disclaimer Our property images and details are for reference purposes only. The images (including computer generated images) and details of the properties (and any communal or otherwise available areas) we make available are illustrative and are representative and for guidance purposes only. Individual properties may therefore differ. All images, photographs and dimensions are not intended to be relied upon for, nor to form part of, any contract unless specifically incorporated in writing into the contract. Although we have made every effort to display and detail the properties carefully and in a way which is not misleading to you, we cannot guarantee their accuracy.\*\*