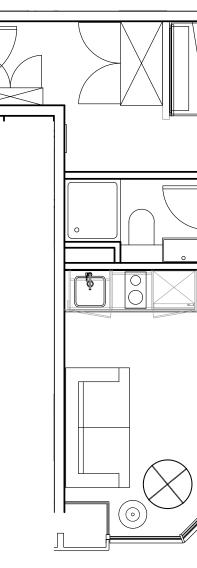

## Apartment 1402

Unit type: Studio Floor: 14th Size: 23.5 m<sup>2</sup>

\*\*Disclaimer Our property images and details are for reference purposes only. The images (including computer generated images) and details of the properties (and any communal or otherwise available areas) we make available are illustrative and are representative and for guidance purposes only. Individual properties may therefore differ. All images, photographs and dimensions are not intended to be relied upon for, nor to form part of, any contract unless specifically incorporated in writing into the contract. Although we have made every effort to display and detail the properties carefully and in a way which is not misleading to you, we cannot guarantee their accuracy.\*\*