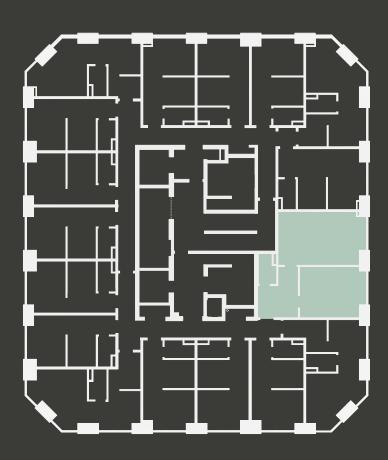

## **Apartment 1401**

Unit type: 1 bed

Floor: 14th Size: 43.5 m<sup>2</sup>

\*\*Disclaimer Our property images and details are for reference purposes only. The images (including computer generated images) and details of the properties (and any communal or otherwise available areas) we make available are illustrative and are representative and for guidance purposes only. Individual properties may therefore differ. All images, photographs and dimensions are not intended to be relied upon for, nor to form part of, any contract unless specifically incorporated in writing into the contract. Although we have made every effort to display and detail the properties carefully and in a way which is not misleading to you, we cannot guarantee their accuracy.\*\*