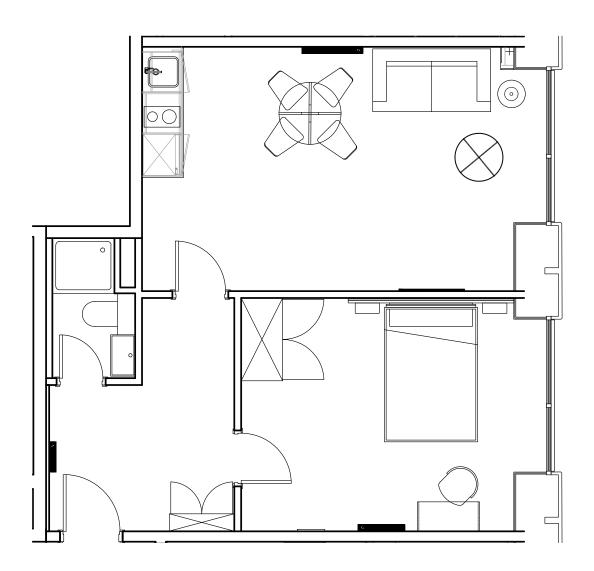

## **Apartment 1401**

Unit type: 1 bed

Floor: 14th Size: 43.5 m<sup>2</sup>

\*\*Disclaimer Our property images and details are for reference purposes only. The images (including computer generated images) and details of the properties (and any communal or otherwise available areas) we make available are illustrative and are representative and for guidance purposes only. Individual properties may therefore differ. All images, photographs and dimensions are not intended to be relied upon for, nor to form part of, any contract unless specifically incorporated in writing into the contract. Although we have made every effort to display and detail the properties carefully and in a way which is not misleading to you, we cannot guarantee their accuracy.\*\*