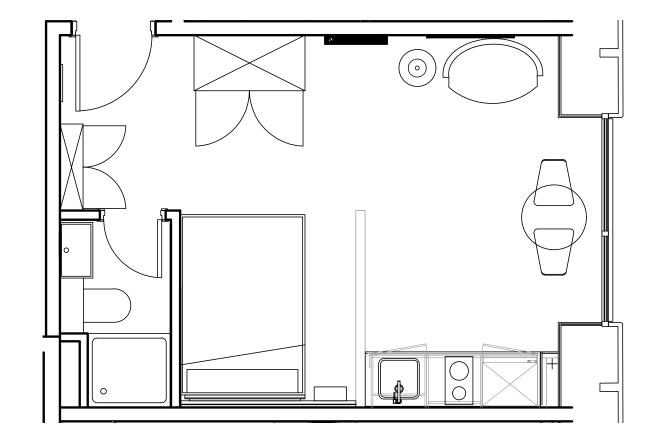

## Apartment 1317

Unit type: Studio Floor: 13th Size: 23 m<sup>2</sup>

\*\*Disclaimer Our property images and details are for reference purposes only. The images (including computer generated images) and details of the properties (and any communal or otherwise available areas) we make available are illustrative and are representative and for guidance purposes only. Individual properties may therefore differ. All images, photographs and dimensions are not intended to be relied upon for, nor to form part of, any contract unless specifically incorporated in writing into the contract. Although we have made every effort to display and detail the properties carefully and in a way which is not misleading to you, we cannot guarantee their accuracy.\*\*