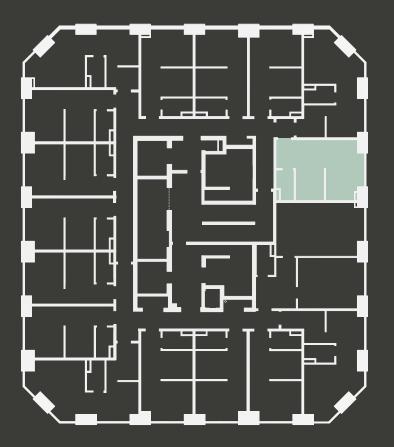

## Apartment 1317

Unit type: Studio Floor: 13th Size: 23 m<sup>2</sup>

\*\*Disclaimer Our property images and details are for reference purposes only. The images (including computer generated images) and details of the properties (and any communal or otherwise available areas) we make available are illustrative and are representative and for guidance purposes only. Individual properties may therefore differ. All images, photographs and dimensions are not intended to be relied upon for, nor to form part of, any contract unless specifically incorporated in writing into the contract. Although we have made every effort to display and detail the properties carefully and in a way which is not misleading to you, we cannot guarantee their accuracy.\*\*