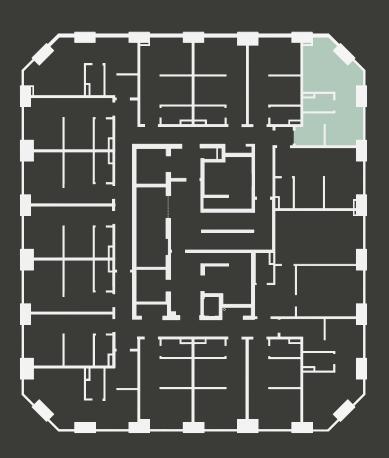

## **Apartment 1316**

Unit type: Studio

Floor: 13th Size: 23 m<sup>2</sup>

\*\*Disclaimer Our property images and details are for reference purposes only. The images (including computer generated images) and details of the properties (and any communal or otherwise available areas) we make available are illustrative and are representative and for guidance purposes only. Individual properties may therefore differ. All images, photographs and dimensions are not intended to be relied upon for, nor to form part of, any contract unless specifically incorporated in writing into the contract. Although we have made every effort to display and detail the properties carefully and in a way which is not misleading to you, we cannot guarantee their accuracy.\*\*