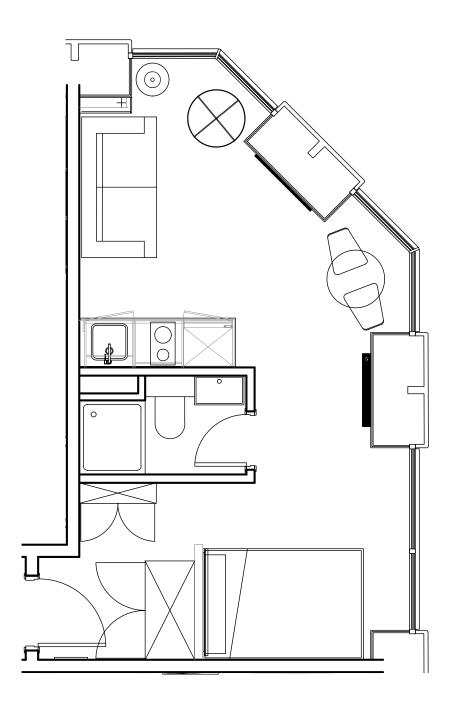

## **Apartment 1316**

Unit type: Studio

Floor: 13th Size: 23 m<sup>2</sup>

\*\*Disclaimer Our property images and details are for reference purposes only. The images (including computer generated images) and details of the properties (and any communal or otherwise available areas) we make available are illustrative and are representative and for guidance purposes only. Individual properties may therefore differ. All images, photographs and dimensions are not intended to be relied upon for, nor to form part of, any contract unless specifically incorporated in writing into the contract. Although we have made every effort to display and detail the properties carefully and in a way which is not misleading to you, we cannot guarantee their accuracy.\*\*