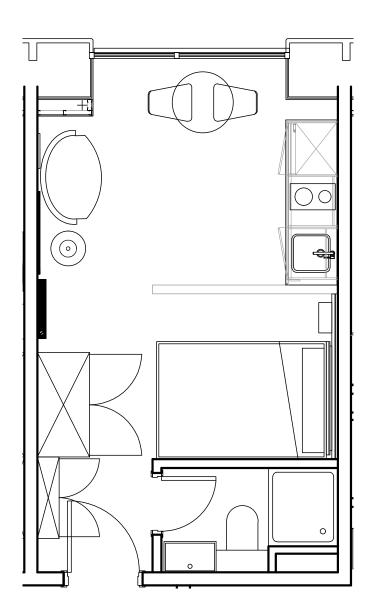

## **Apartment 1315**

Unit type: Studio

Floor: 13th Size: 19 m<sup>2</sup>

\*\*Disclaimer Our property images and details are for reference purposes only. The images (including computer generated images) and details of the properties (and any communal or otherwise available areas) we make available are illustrative and are representative and for guidance purposes only. Individual properties may therefore differ. All images, photographs and dimensions are not intended to be relied upon for, nor to form part of, any contract unless specifically incorporated in writing into the contract. Although we have made every effort to display and detail the properties carefully and in a way which is not misleading to you, we cannot guarantee their accuracy.\*\*