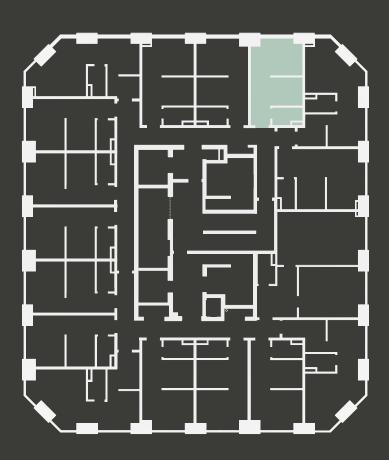

## **Apartment 1315**

Unit type: Studio

Floor: 13th Size: 19 m<sup>2</sup>

\*\*Disclaimer Our property images and details are for reference purposes only. The images (including computer generated images) and details of the properties (and any communal or otherwise available areas) we make available are illustrative and are representative and for guidance purposes only. Individual properties may therefore differ. All images, photographs and dimensions are not intended to be relied upon for, nor to form part of, any contract unless specifically incorporated in writing into the contract. Although we have made every effort to display and detail the properties carefully and in a way which is not misleading to you, we cannot guarantee their accuracy.\*\*