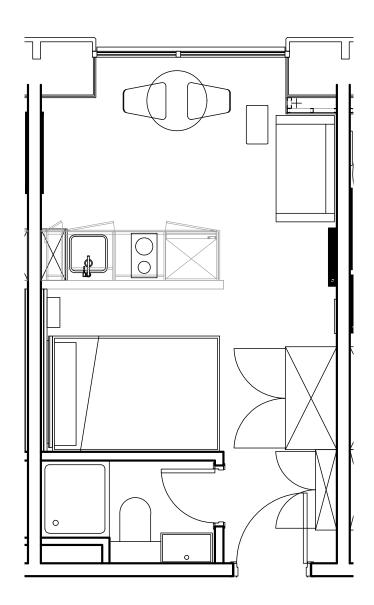

## **Apartment 1314**

Unit type: Studio

Floor: 13th Size: 19 m<sup>2</sup>

\*\*Disclaimer Our property images and details are for reference purposes only. The images (including computer generated images) and details of the properties (and any communal or otherwise available areas) we make available are illustrative and are representative and for guidance purposes only. Individual properties may therefore differ. All images, photographs and dimensions are not intended to be relied upon for, nor to form part of, any contract unless specifically incorporated in writing into the contract. Although we have made every effort to display and detail the properties carefully and in a way which is not misleading to you, we cannot guarantee their accuracy.\*\*