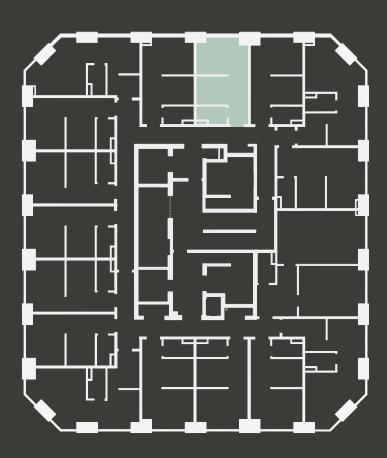

## **Apartment 1314**

Unit type: Studio

Floor: 13th Size: 19 m<sup>2</sup>

\*\*Disclaimer Our property images and details are for reference purposes only. The images (including computer generated images) and details of the properties (and any communal or otherwise available areas) we make available are illustrative and are representative and for guidance purposes only. Individual properties may therefore differ. All images, photographs and dimensions are not intended to be relied upon for, nor to form part of, any contract unless specifically incorporated in writing into the contract. Although we have made every effort to display and detail the properties carefully and in a way which is not misleading to you, we cannot guarantee their accuracy.\*\*