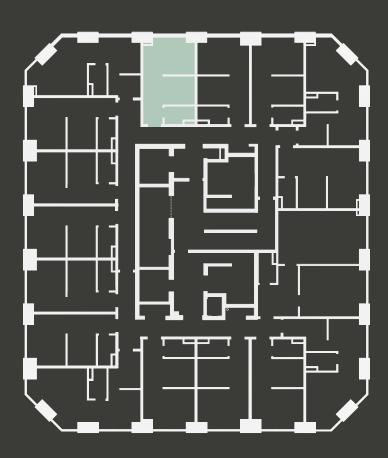

## **Apartment 1313**

Unit type: Studio

Floor: 13th Size: 19 m<sup>2</sup>

\*\*Disclaimer Our property images and details are for reference purposes only. The images (including computer generated images) and details of the properties (and any communal or otherwise available areas) we make available are illustrative and are representative and for guidance purposes only. Individual properties may therefore differ. All images, photographs and dimensions are not intended to be relied upon for, nor to form part of, any contract unless specifically incorporated in writing into the contract. Although we have made every effort to display and detail the properties carefully and in a way which is not misleading to you, we cannot guarantee their accuracy.\*\*