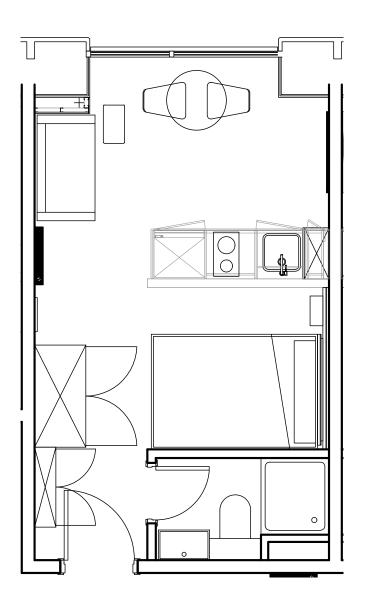

## **Apartment 1313**

Unit type: Studio

Floor: 13th Size: 19 m<sup>2</sup>

\*\*Disclaimer Our property images and details are for reference purposes only. The images (including computer generated images) and details of the properties (and any communal or otherwise available areas) we make available are illustrative and are representative and for guidance purposes only. Individual properties may therefore differ. All images, photographs and dimensions are not intended to be relied upon for, nor to form part of, any contract unless specifically incorporated in writing into the contract. Although we have made every effort to display and detail the properties carefully and in a way which is not misleading to you, we cannot guarantee their accuracy.\*\*