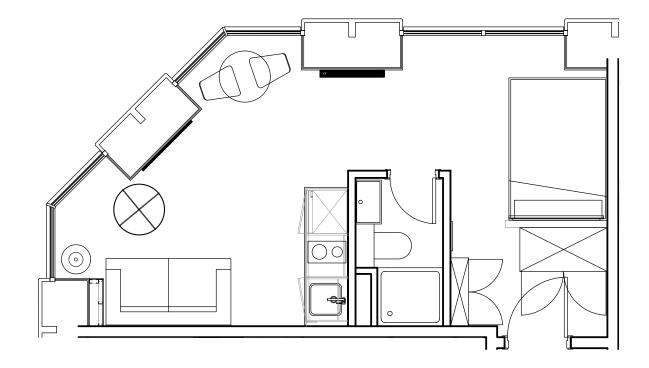

## Apartment 1312

Unit type: Studio Floor: 13th Size: 23 m<sup>2</sup>

\*\*Disclaimer Our property images and details are for reference purposes only. The images (including computer generated images) and details of the properties (and any communal or otherwise available areas) we make available are illustrative and are representative and for guidance purposes only. Individual properties may therefore differ. All images, photographs and dimensions are not intended to be relied upon for, nor to form part of, any contract unless specifically incorporated in writing into the contract. Although we have made every effort to display and detail the properties carefully and in a way which is not misleading to you, we cannot guarantee their accuracy.\*\*