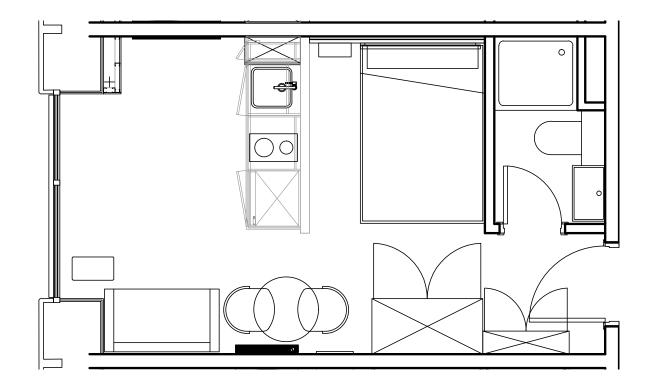

## Apartment 1310

Unit type: Studio Floor: 13th Size: 19 m<sup>2</sup>

\*\*Disclaimer Our property images and details are for reference purposes only. The images (including computer generated images) and details of the properties (and any communal or otherwise available areas) we make available are illustrative and are representative and for guidance purposes only. Individual properties may therefore differ. All images, photographs and dimensions are not intended to be relied upon for, nor to form part of, any contract unless specifically incorporated in writing into the contract. Although we have made every effort to display and detail the properties carefully and in a way which is not misleading to you, we cannot guarantee their accuracy.\*\*