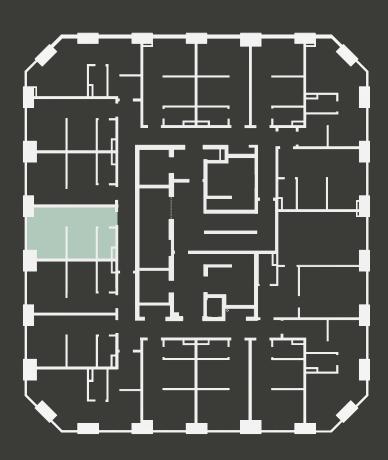

## **Apartment 1309**

Unit type: Studio

Floor: 13th Size: 19 m<sup>2</sup>

\*\*Disclaimer Our property images and details are for reference purposes only. The images (including computer generated images) and details of the properties (and any communal or otherwise available areas) we make available are illustrative and are representative and for guidance purposes only. Individual properties may therefore differ. All images, photographs and dimensions are not intended to be relied upon for, nor to form part of, any contract unless specifically incorporated in writing into the contract. Although we have made every effort to display and detail the properties carefully and in a way which is not misleading to you, we cannot guarantee their accuracy.\*\*