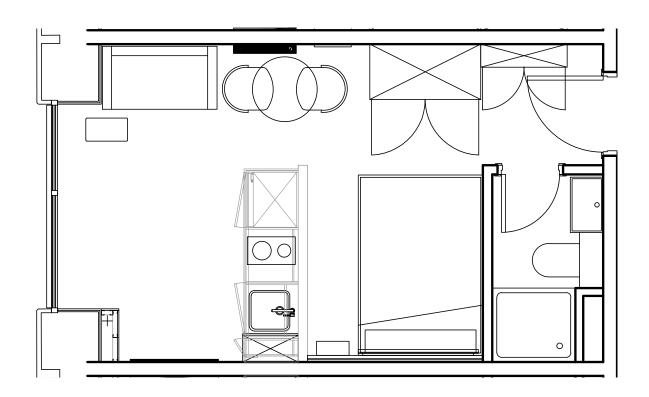

## **Apartment 1309**

Unit type: Studio

Floor: 13th Size: 19 m<sup>2</sup>

\*\*Disclaimer Our property images and details are for reference purposes only. The images (including computer generated images) and details of the properties (and any communal or otherwise available areas) we make available are illustrative and are representative and for guidance purposes only. Individual properties may therefore differ. All images, photographs and dimensions are not intended to be relied upon for, nor to form part of, any contract unless specifically incorporated in writing into the contract. Although we have made every effort to display and detail the properties carefully and in a way which is not misleading to you, we cannot guarantee their accuracy.\*\*