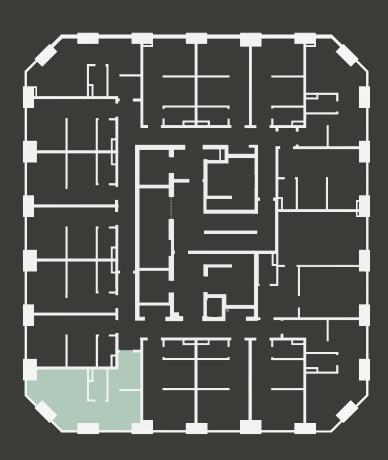

## Apartment 1306

Unit type: Studio

Floor: 13th Size: 25 m<sup>2</sup>

\*\*Disclaimer Our property images and details are for reference purposes only. The images (including computer generated images) and details of the properties (and any communal or otherwise available areas) we make available are illustrative and are representative and for guidance purposes only. Individual properties may therefore differ. All images, photographs and dimensions are not intended to be relied upon for, nor to form part of, any contract unless specifically incorporated in writing into the contract. Although we have made every effort to display and detail the properties carefully and in a way which is not misleading to you, we cannot guarantee their accuracy.\*\*