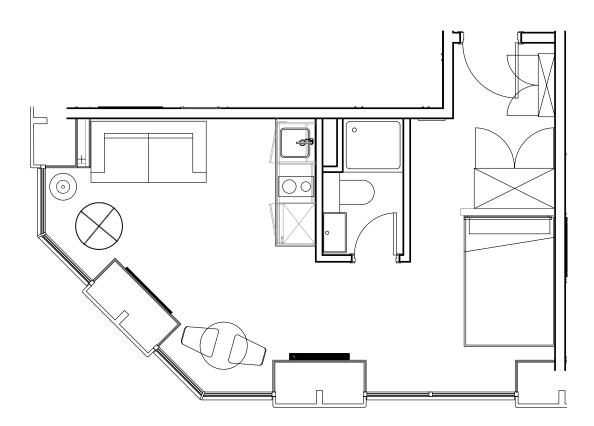

## Apartment 1306

Unit type: Studio

Floor: 13th Size: 25 m<sup>2</sup>

\*\*Disclaimer Our property images and details are for reference purposes only. The images (including computer generated images) and details of the properties (and any communal or otherwise available areas) we make available are illustrative and are representative and for guidance purposes only. Individual properties may therefore differ. All images, photographs and dimensions are not intended to be relied upon for, nor to form part of, any contract unless specifically incorporated in writing into the contract. Although we have made every effort to display and detail the properties carefully and in a way which is not misleading to you, we cannot guarantee their accuracy.\*\*