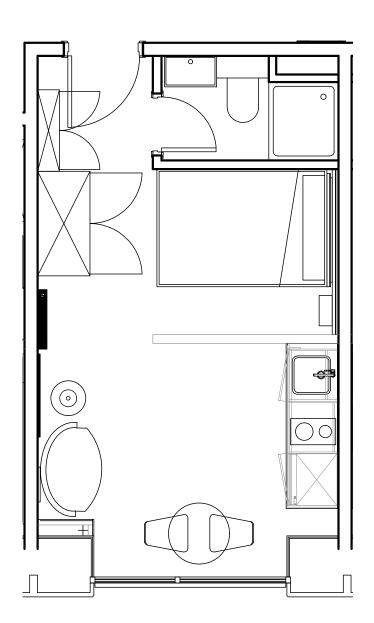

## **Apartment 1305**

Unit type: Studio

Floor: 13th Size: 19.5 m<sup>2</sup>

\*\*Disclaimer Our property images and details are for reference purposes only. The images (including computer generated images) and details of the properties (and any communal or otherwise available areas) we make available are illustrative and are representative and for guidance purposes only. Individual properties may therefore differ. All images, photographs and dimensions are not intended to be relied upon for, nor to form part of, any contract unless specifically incorporated in writing into the contract. Although we have made every effort to display and detail the properties carefully and in a way which is not misleading to you, we cannot guarantee their accuracy.\*\*