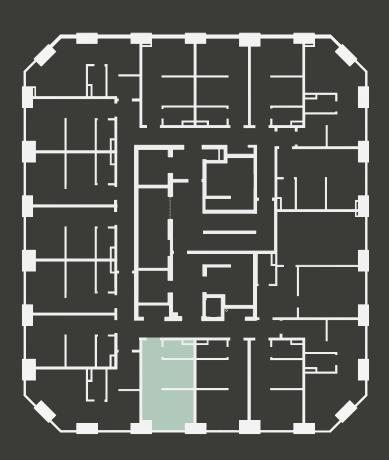

## **Apartment 1305**

Unit type: Studio

Floor: 13th Size: 19.5 m<sup>2</sup>

\*\*Disclaimer Our property images and details are for reference purposes only. The images (including computer generated images) and details of the properties (and any communal or otherwise available areas) we make available are illustrative and are representative and for guidance purposes only. Individual properties may therefore differ. All images, photographs and dimensions are not intended to be relied upon for, nor to form part of, any contract unless specifically incorporated in writing into the contract. Although we have made every effort to display and detail the properties carefully and in a way which is not misleading to you, we cannot guarantee their accuracy.\*\*