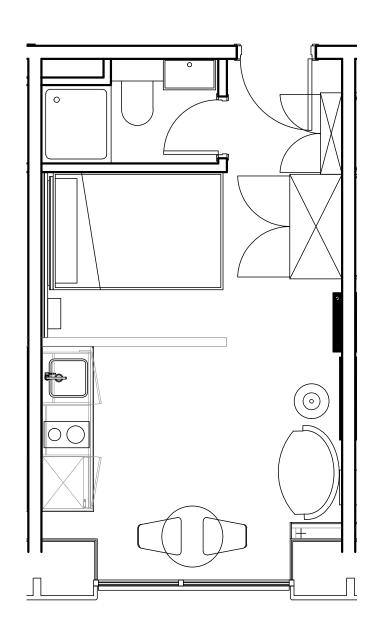

## **Apartment 1304**

Unit type: Studio

Floor: 13th Size: 19.5 m<sup>2</sup>

\*\*Disclaimer Our property images and details are for reference purposes only. The images (including computer generated images) and details of the properties (and any communal or otherwise available areas) we make available are illustrative and are representative and for guidance purposes only. Individual properties may therefore differ. All images, photographs and dimensions are not intended to be relied upon for, nor to form part of, any contract unless specifically incorporated in writing into the contract. Although we have made every effort to display and detail the properties carefully and in a way which is not misleading to you, we cannot guarantee their accuracy.\*\*