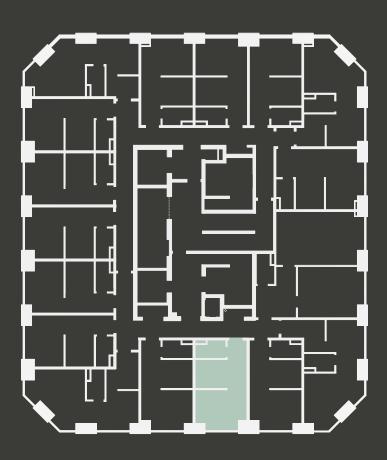

## **Apartment 1304**

Unit type: Studio

Floor: 13th Size: 19.5 m<sup>2</sup>

\*\*Disclaimer Our property images and details are for reference purposes only. The images (including computer generated images) and details of the properties (and any communal or otherwise available areas) we make available are illustrative and are representative and for guidance purposes only. Individual properties may therefore differ. All images, photographs and dimensions are not intended to be relied upon for, nor to form part of, any contract unless specifically incorporated in writing into the contract. Although we have made every effort to display and detail the properties carefully and in a way which is not misleading to you, we cannot guarantee their accuracy.\*\*