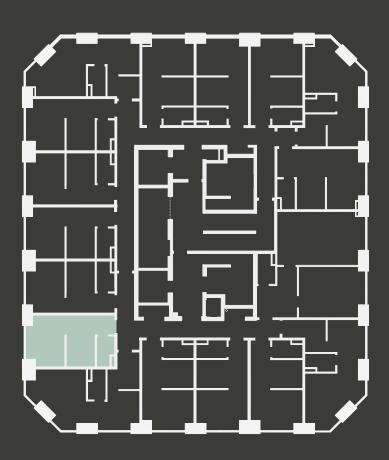

## **Apartment 1307**

Unit type: Studio

Floor: 13th Size: 19 m<sup>2</sup>

\*\*Disclaimer Our property images and details are for reference purposes only. The images (including computer generated images) and details of the properties (and any communal or otherwise available areas) we make available are illustrative and are representative and for guidance purposes only. Individual properties may therefore differ. All images, photographs and dimensions are not intended to be relied upon for, nor to form part of, any contract unless specifically incorporated in writing into the contract. Although we have made every effort to display and detail the properties carefully and in a way which is not misleading to you, we cannot guarantee their accuracy.\*\*