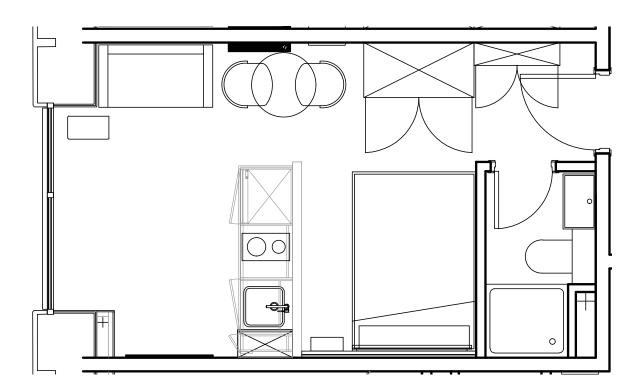

## **Apartment 1307**

Unit type: Studio

Floor: 13th Size: 19 m<sup>2</sup>

\*\*Disclaimer Our property images and details are for reference purposes only. The images (including computer generated images) and details of the properties (and any communal or otherwise available areas) we make available are illustrative and are representative and for guidance purposes only. Individual properties may therefore differ. All images, photographs and dimensions are not intended to be relied upon for, nor to form part of, any contract unless specifically incorporated in writing into the contract. Although we have made every effort to display and detail the properties carefully and in a way which is not misleading to you, we cannot guarantee their accuracy.\*\*