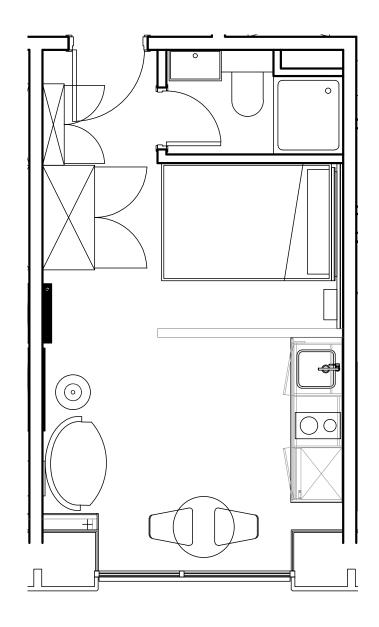

## Apartment 1303

Unit type: Studio Floor: 13th Size: 19.5 m<sup>2</sup>

\*\*Disclaimer Our property images and details are for reference purposes only. The images (including computer generated images) and details of the properties (and any communal or otherwise available areas) we make available are illustrative and are representative and for guidance purposes only. Individual properties may therefore differ. All images, photographs and dimensions are not intended to be relied upon for, nor to form part of, any contract unless specifically incorporated in writing into the contract. Although we have made every effort to display and detail the properties carefully and in a way which is not misleading to you, we cannot guarantee their accuracy.\*\*