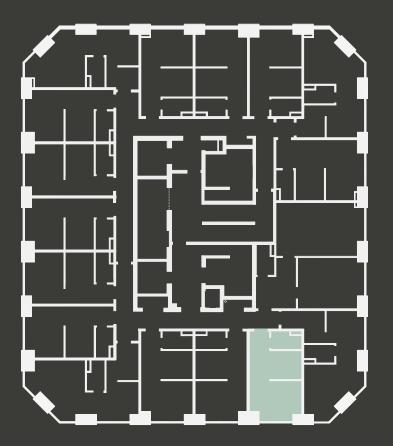

## Apartment 1303

Unit type: Studio Floor: 13th Size: 19.5 m<sup>2</sup>

\*\*Disclaimer Our property images and details are for reference purposes only. The images (including computer generated images) and details of the properties (and any communal or otherwise available areas) we make available are illustrative and are representative and for guidance purposes only. Individual properties may therefore differ. All images, photographs and dimensions are not intended to be relied upon for, nor to form part of, any contract unless specifically incorporated in writing into the contract. Although we have made every effort to display and detail the properties carefully and in a way which is not misleading to you, we cannot guarantee their accuracy.\*\*