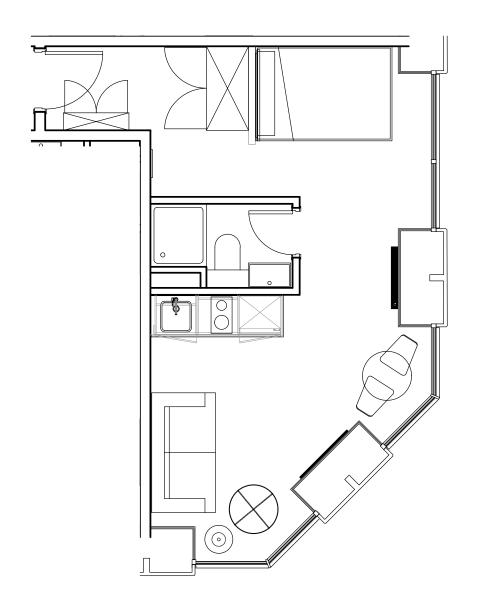

## **Apartment 1302**

Unit type: Studio

Floor: 13th Size: 23.5 m<sup>2</sup>

\*\*Disclaimer Our property images and details are for reference purposes only. The images (including computer generated images) and details of the properties (and any communal or otherwise available areas) we make available are illustrative and are representative and for guidance purposes only. Individual properties may therefore differ. All images, photographs and dimensions are not intended to be relied upon for, nor to form part of, any contract unless specifically incorporated in writing into the contract. Although we have made every effort to display and detail the properties carefully and in a way which is not misleading to you, we cannot guarantee their accuracy.\*\*