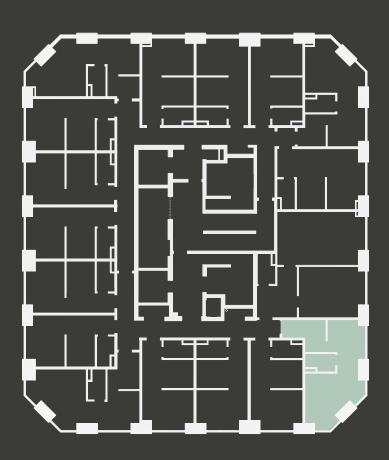

## City Co-Living Newcastle

## **Apartment 1302**

Unit type: Studio

Floor: 13th Size: 23.5 m<sup>2</sup>

\*\*Disclaimer Our property images and details are for reference purposes only. The images (including computer generated images) and details of the properties (and any communal or otherwise available areas) we make available are illustrative and are representative and for guidance purposes only. Individual properties may therefore differ. All images, photographs and dimensions are not intended to be relied upon for, nor to form part of, any contract unless specifically incorporated in writing into the contract. Although we have made every effort to display and detail the properties carefully and in a way which is not misleading to you, we cannot guarantee their accuracy.\*\*