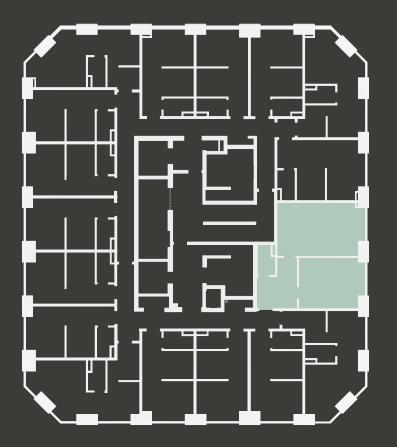

## Apartment 1301

Unit type: 1 bed Floor: 13th Size: 43.5 m<sup>2</sup>

\*\*Disclaimer Our property images and details are for reference purposes only. The images (including computer generated images) and details of the properties (and any communal or otherwise available areas) we make available are illustrative and are representative and for guidance purposes only. Individual properties may therefore differ. All images, photographs and dimensions are not intended to be relied upon for, nor to form part of, any contract unless specifically incorporated in writing into the contract. Although we have made every effort to display and detail the properties carefully and in a way which is not misleading to you, we cannot guarantee their accuracy.\*\*