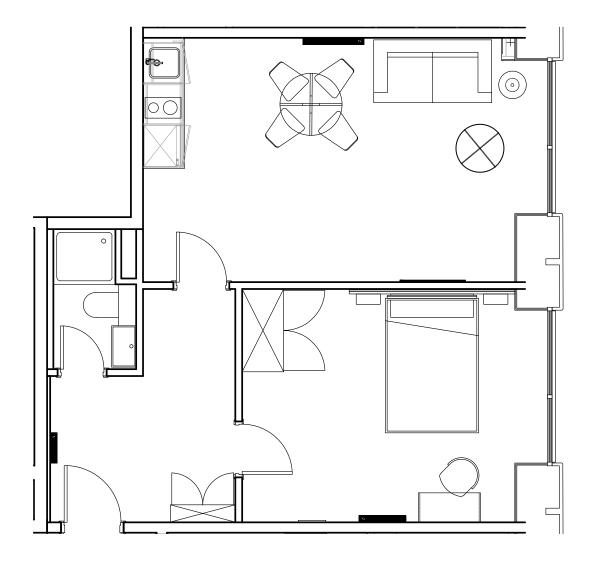

## Apartment 1301

Unit type: 1 bed Floor: 13th Size: 43.5 m<sup>2</sup>

\*\*Disclaimer Our property images and details are for reference purposes only. The images (including computer generated images) and details of the properties (and any communal or otherwise available areas) we make available are illustrative and are representative and for guidance purposes only. Individual properties may therefore differ. All images, photographs and dimensions are not intended to be relied upon for, nor to form part of, any contract unless specifically incorporated in writing into the contract. Although we have made every effort to display and detail the properties carefully and in a way which is not misleading to you, we cannot guarantee their accuracy.\*\*