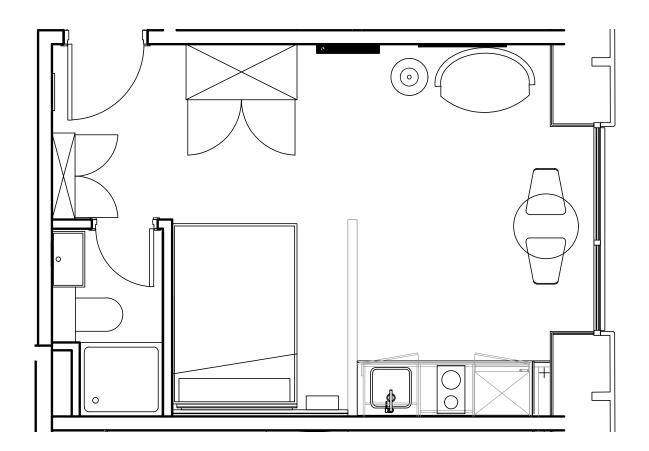

## **Apartment 1217**

Unit type: Studio

Floor: 12th Size: 23 m<sup>2</sup>

\*\*Disclaimer Our property images and details are for reference purposes only. The images (including computer generated images) and details of the properties (and any communal or otherwise available areas) we make available are illustrative and are representative and for guidance purposes only. Individual properties may therefore differ. All images, photographs and dimensions are not intended to be relied upon for, nor to form part of, any contract unless specifically incorporated in writing into the contract. Although we have made every effort to display and detail the properties carefully and in a way which is not misleading to you, we cannot guarantee their accuracy.\*\*