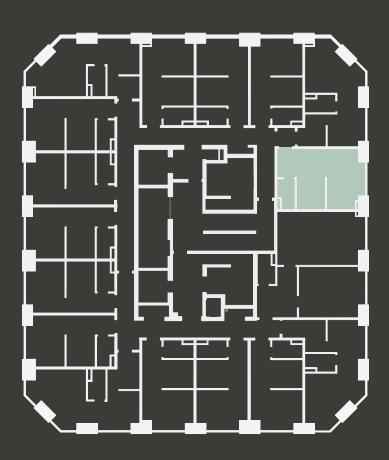

## **Apartment 1217**

Unit type: Studio

Floor: 12th Size: 23 m<sup>2</sup>

\*\*Disclaimer Our property images and details are for reference purposes only. The images (including computer generated images) and details of the properties (and any communal or otherwise available areas) we make available are illustrative and are representative and for guidance purposes only. Individual properties may therefore differ. All images, photographs and dimensions are not intended to be relied upon for, nor to form part of, any contract unless specifically incorporated in writing into the contract. Although we have made every effort to display and detail the properties carefully and in a way which is not misleading to you, we cannot guarantee their accuracy.\*\*