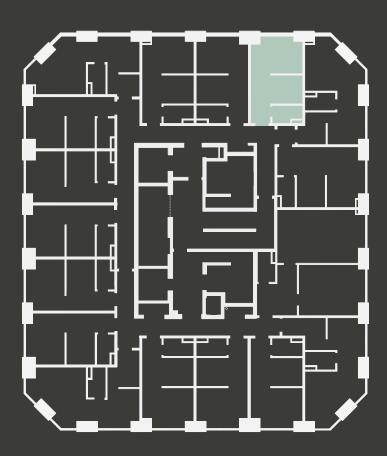

## **Apartment 1215**

Unit type: Studio

Floor: 12th Size: 19 m<sup>2</sup>

\*\*Disclaimer Our property images and details are for reference purposes only. The images (including computer generated images) and details of the properties (and any communal or otherwise available areas) we make available are illustrative and are representative and for guidance purposes only. Individual properties may therefore differ. All images, photographs and dimensions are not intended to be relied upon for, nor to form part of, any contract unless specifically incorporated in writing into the contract. Although we have made every effort to display and detail the properties carefully and in a way which is not misleading to you, we cannot guarantee their accuracy.\*\*