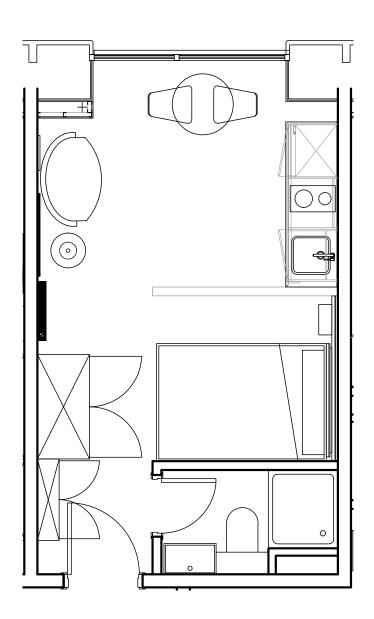

## **Apartment 1215**

Unit type: Studio

Floor: 12th Size: 19 m<sup>2</sup>

\*\*Disclaimer Our property images and details are for reference purposes only. The images (including computer generated images) and details of the properties (and any communal or otherwise available areas) we make available are illustrative and are representative and for guidance purposes only. Individual properties may therefore differ. All images, photographs and dimensions are not intended to be relied upon for, nor to form part of, any contract unless specifically incorporated in writing into the contract. Although we have made every effort to display and detail the properties carefully and in a way which is not misleading to you, we cannot guarantee their accuracy.\*\*