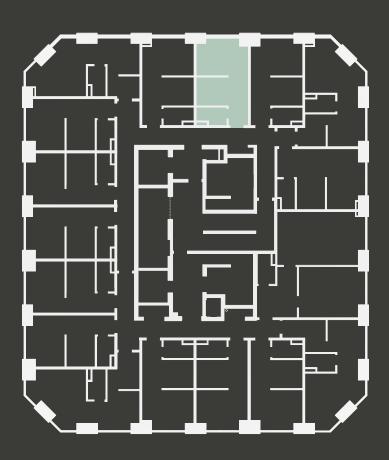

## City Co-Living Newcastle

## **Apartment 1214**

Unit type: Studio

Floor: 12th Size: 19 m<sup>2</sup>

\*\*Disclaimer Our property images and details are for reference purposes only. The images (including computer generated images) and details of the properties (and any communal or otherwise available areas) we make available are illustrative and are representative and for guidance purposes only. Individual properties may therefore differ. All images, photographs and dimensions are not intended to be relied upon for, nor to form part of, any contract unless specifically incorporated in writing into the contract. Although we have made every effort to display and detail the properties carefully and in a way which is not misleading to you, we cannot guarantee their accuracy.\*\*