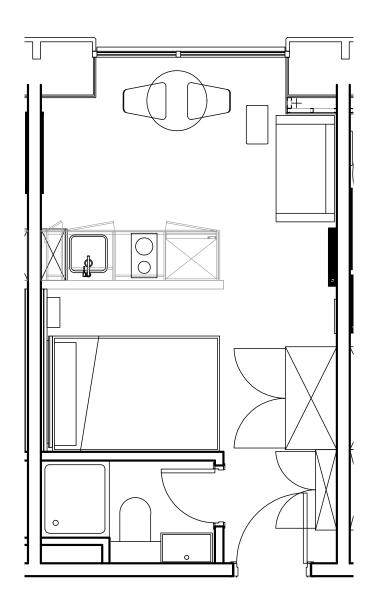

## **Apartment 1214**

Unit type: Studio

Floor: 12th Size: 19 m<sup>2</sup>

\*\*Disclaimer Our property images and details are for reference purposes only. The images (including computer generated images) and details of the properties (and any communal or otherwise available areas) we make available are illustrative and are representative and for guidance purposes only. Individual properties may therefore differ. All images, photographs and dimensions are not intended to be relied upon for, nor to form part of, any contract unless specifically incorporated in writing into the contract. Although we have made every effort to display and detail the properties carefully and in a way which is not misleading to you, we cannot guarantee their accuracy.\*\*