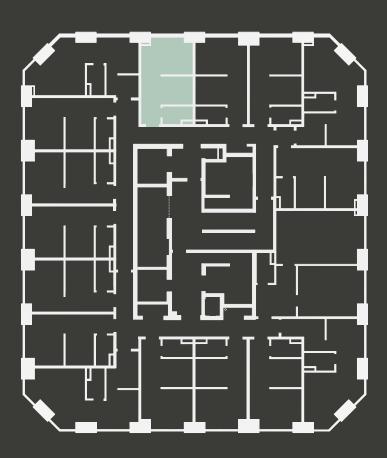

## **Apartment 1213**

Unit type: Studio

Floor: 12th Size: 19 m<sup>2</sup>

\*\*Disclaimer Our property images and details are for reference purposes only. The images (including computer generated images) and details of the properties (and any communal or otherwise available areas) we make available are illustrative and are representative and for guidance purposes only. Individual properties may therefore differ. All images, photographs and dimensions are not intended to be relied upon for, nor to form part of, any contract unless specifically incorporated in writing into the contract. Although we have made every effort to display and detail the properties carefully and in a way which is not misleading to you, we cannot guarantee their accuracy.\*\*