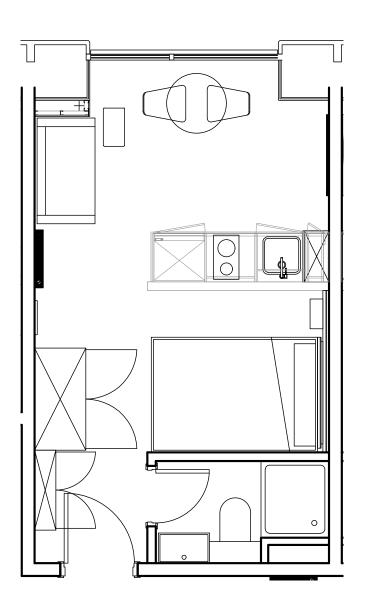

## **Apartment 1213**

Unit type: Studio

Floor: 12th Size: 19 m<sup>2</sup>

\*\*Disclaimer Our property images and details are for reference purposes only. The images (including computer generated images) and details of the properties (and any communal or otherwise available areas) we make available are illustrative and are representative and for guidance purposes only. Individual properties may therefore differ. All images, photographs and dimensions are not intended to be relied upon for, nor to form part of, any contract unless specifically incorporated in writing into the contract. Although we have made every effort to display and detail the properties carefully and in a way which is not misleading to you, we cannot guarantee their accuracy.\*\*