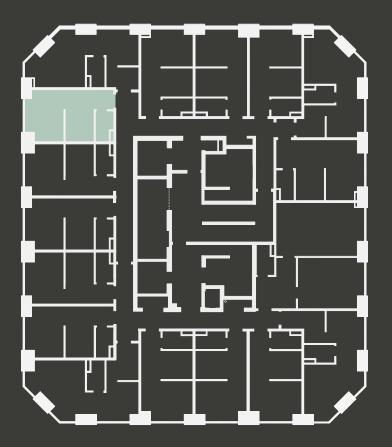

## Apartment 1211

Unit type: Studio Floor: 12th Size: 19 m<sup>2</sup>

\*\*Disclaimer Our property images and details are for reference purposes only. The images (including computer generated images) and details of the properties (and any communal or otherwise available areas) we make available are illustrative and are representative and for guidance purposes only. Individual properties may therefore differ. All images, photographs and dimensions are not intended to be relied upon for, nor to form part of, any contract unless specifically incorporated in writing into the contract. Although we have made every effort to display and detail the properties carefully and in a way which is not misleading to you, we cannot guarantee their accuracy.\*\*