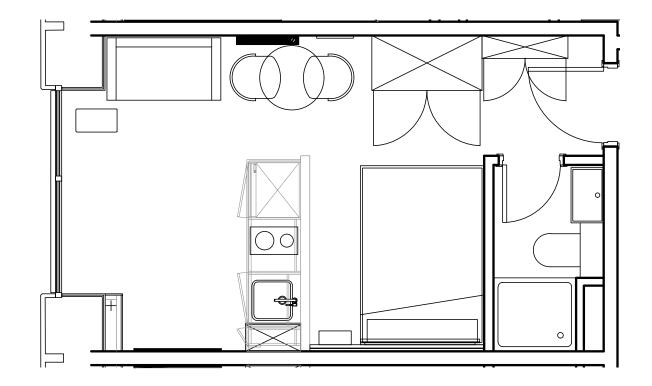

## Apartment 1211

Unit type: Studio Floor: 12th Size: 19 m<sup>2</sup>

\*\*Disclaimer Our property images and details are for reference purposes only. The images (including computer generated images) and details of the properties (and any communal or otherwise available areas) we make available are illustrative and are representative and for guidance purposes only. Individual properties may therefore differ. All images, photographs and dimensions are not intended to be relied upon for, nor to form part of, any contract unless specifically incorporated in writing into the contract. Although we have made every effort to display and detail the properties carefully and in a way which is not misleading to you, we cannot guarantee their accuracy.\*\*