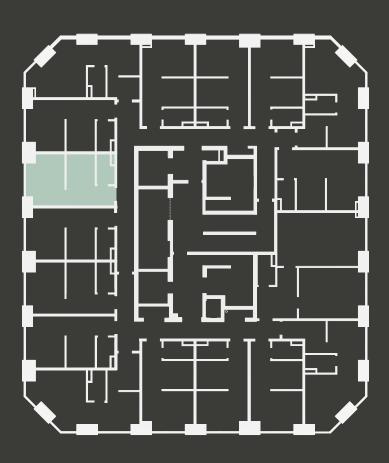

## **Apartment 1210**

Unit type: Studio

Floor: 12th Size: 19 m<sup>2</sup>

\*\*Disclaimer Our property images and details are for reference purposes only. The images (including computer generated images) and details of the properties (and any communal or otherwise available areas) we make available are illustrative and are representative and for guidance purposes only. Individual properties may therefore differ. All images, photographs and dimensions are not intended to be relied upon for, nor to form part of, any contract unless specifically incorporated in writing into the contract. Although we have made every effort to display and detail the properties carefully and in a way which is not misleading to you, we cannot guarantee their accuracy.\*\*