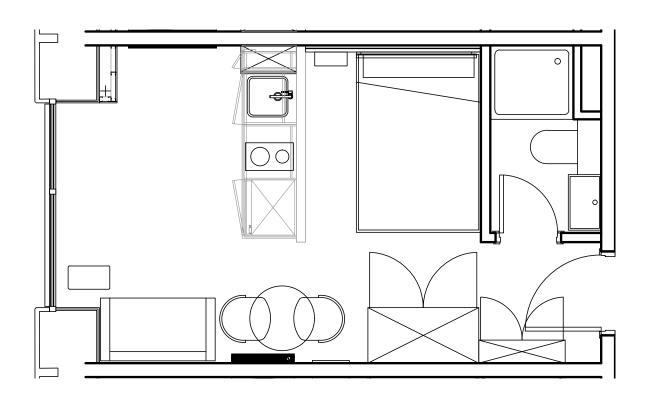

## **Apartment 1210**

Unit type: Studio

Floor: 12th Size: 19 m<sup>2</sup>

\*\*Disclaimer Our property images and details are for reference purposes only. The images (including computer generated images) and details of the properties (and any communal or otherwise available areas) we make available are illustrative and are representative and for guidance purposes only. Individual properties may therefore differ. All images, photographs and dimensions are not intended to be relied upon for, nor to form part of, any contract unless specifically incorporated in writing into the contract. Although we have made every effort to display and detail the properties carefully and in a way which is not misleading to you, we cannot guarantee their accuracy.\*\*