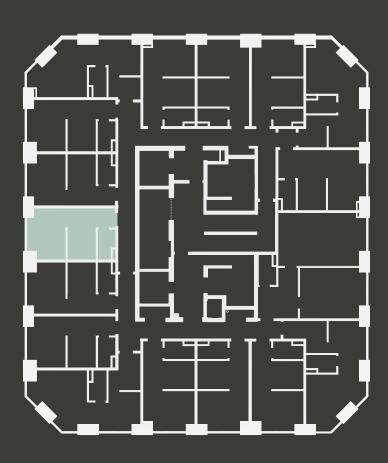

## **Apartment 1209**

Unit type: Studio

Floor: 12th Size: 19 m<sup>2</sup>

\*\*Disclaimer Our property images and details are for reference purposes only. The images (including computer generated images) and details of the properties (and any communal or otherwise available areas) we make available are illustrative and are representative and for guidance purposes only. Individual properties may therefore differ. All images, photographs and dimensions are not intended to be relied upon for, nor to form part of, any contract unless specifically incorporated in writing into the contract. Although we have made every effort to display and detail the properties carefully and in a way which is not misleading to you, we cannot guarantee their accuracy.\*\*