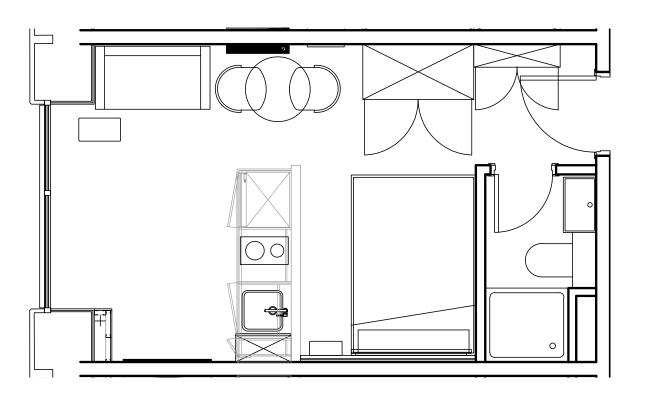

## **Apartment 1209**

Unit type: Studio

Floor: 12th Size: 19 m<sup>2</sup>

\*\*Disclaimer Our property images and details are for reference purposes only. The images (including computer generated images) and details of the properties (and any communal or otherwise available areas) we make available are illustrative and are representative and for guidance purposes only. Individual properties may therefore differ. All images, photographs and dimensions are not intended to be relied upon for, nor to form part of, any contract unless specifically incorporated in writing into the contract. Although we have made every effort to display and detail the properties carefully and in a way which is not misleading to you, we cannot guarantee their accuracy.\*\*