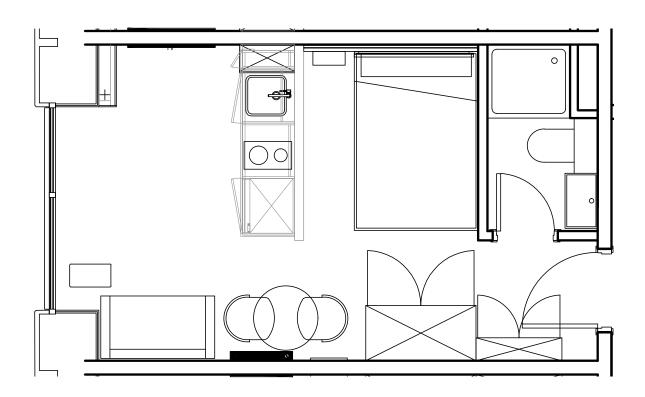

## **Apartment 1208**

Unit type: Studio

Floor: 12th Size: 19 m<sup>2</sup>

\*\*Disclaimer Our property images and details are for reference purposes only. The images (including computer generated images) and details of the properties (and any communal or otherwise available areas) we make available are illustrative and are representative and for guidance purposes only. Individual properties may therefore differ. All images, photographs and dimensions are not intended to be relied upon for, nor to form part of, any contract unless specifically incorporated in writing into the contract. Although we have made every effort to display and detail the properties carefully and in a way which is not misleading to you, we cannot guarantee their accuracy.\*\*