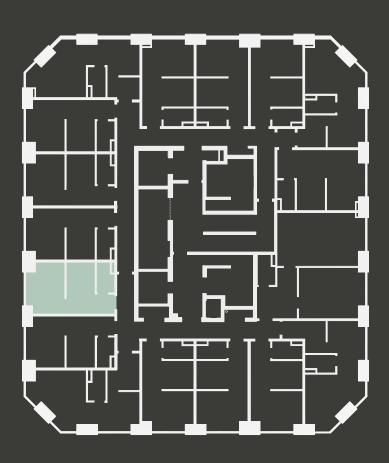

## **Apartment 1208**

Unit type: Studio

Floor: 12th Size: 19 m<sup>2</sup>

\*\*Disclaimer Our property images and details are for reference purposes only. The images (including computer generated images) and details of the properties (and any communal or otherwise available areas) we make available are illustrative and are representative and for guidance purposes only. Individual properties may therefore differ. All images, photographs and dimensions are not intended to be relied upon for, nor to form part of, any contract unless specifically incorporated in writing into the contract. Although we have made every effort to display and detail the properties carefully and in a way which is not misleading to you, we cannot guarantee their accuracy.\*\*