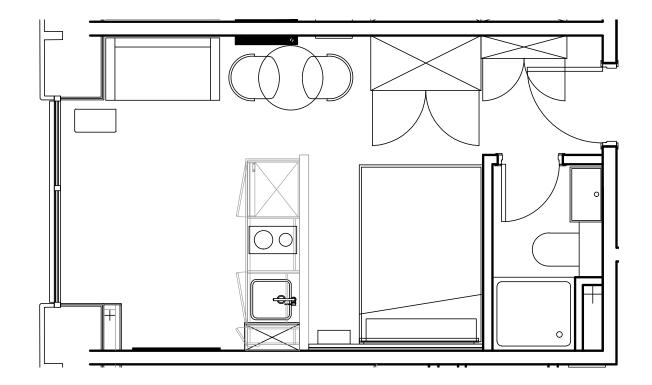

## Apartment 1207

Unit type: Studio Floor: 12th Size: 19 m<sup>2</sup>

\*\*Disclaimer Our property images and details are for reference purposes only. The images (including computer generated images) and details of the properties (and any communal or otherwise available areas) we make available are illustrative and are representative and for guidance purposes only. Individual properties may therefore differ. All images, photographs and dimensions are not intended to be relied upon for, nor to form part of, any contract unless specifically incorporated in writing into the contract. Although we have made every effort to display and detail the properties carefully and in a way which is not misleading to you, we cannot guarantee their accuracy.\*\*