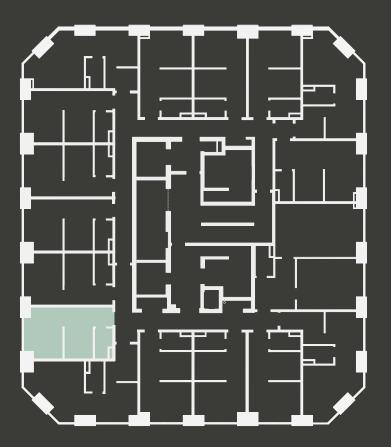

## Apartment 1207

Unit type: Studio Floor: 12th Size: 19 m<sup>2</sup>

\*\*Disclaimer Our property images and details are for reference purposes only. The images (including computer generated images) and details of the properties (and any communal or otherwise available areas) we make available are illustrative and are representative and for guidance purposes only. Individual properties may therefore differ. All images, photographs and dimensions are not intended to be relied upon for, nor to form part of, any contract unless specifically incorporated in writing into the contract. Although we have made every effort to display and detail the properties carefully and in a way which is not misleading to you, we cannot guarantee their accuracy.\*\*