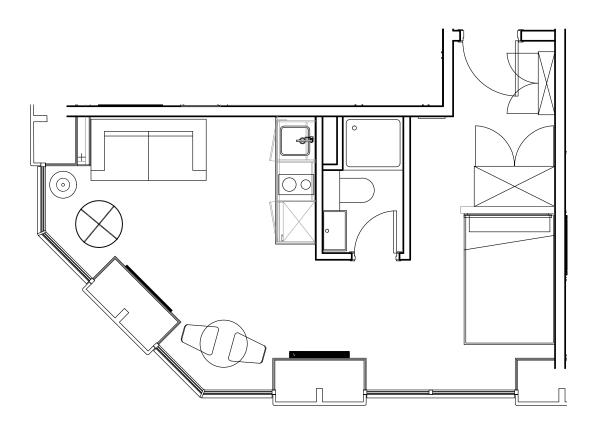

## Apartment 1206

Unit type: Studio

Floor: 12th Size: 25 m<sup>2</sup>

\*\*Disclaimer Our property images and details are for reference purposes only. The images (including computer generated images) and details of the properties (and any communal or otherwise available areas) we make available are illustrative and are representative and for guidance purposes only. Individual properties may therefore differ. All images, photographs and dimensions are not intended to be relied upon for, nor to form part of, any contract unless specifically incorporated in writing into the contract. Although we have made every effort to display and detail the properties carefully and in a way which is not misleading to you, we cannot guarantee their accuracy.\*\*