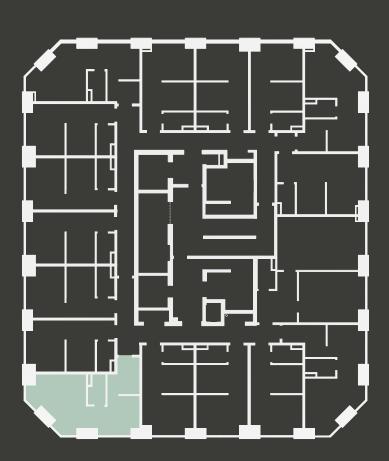

## Apartment 1206

Unit type: Studio

Floor: 12th Size: 25 m<sup>2</sup>

\*\*Disclaimer Our property images and details are for reference purposes only. The images (including computer generated images) and details of the properties (and any communal or otherwise available areas) we make available are illustrative and are representative and for guidance purposes only. Individual properties may therefore differ. All images, photographs and dimensions are not intended to be relied upon for, nor to form part of, any contract unless specifically incorporated in writing into the contract. Although we have made every effort to display and detail the properties carefully and in a way which is not misleading to you, we cannot guarantee their accuracy.\*\*