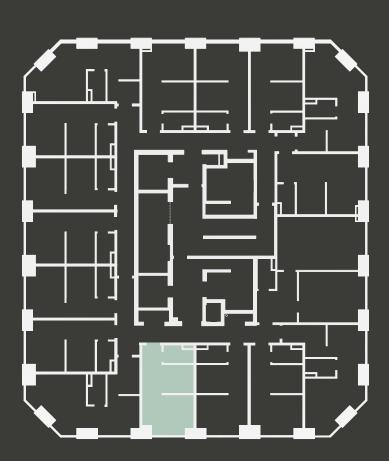

## **Apartment 1205**

Unit type: Studio

Floor: 12th Size: 19.5 m<sup>2</sup>

\*\*Disclaimer Our property images and details are for reference purposes only. The images (including computer generated images) and details of the properties (and any communal or otherwise available areas) we make available are illustrative and are representative and for guidance purposes only. Individual properties may therefore differ. All images, photographs and dimensions are not intended to be relied upon for, nor to form part of, any contract unless specifically incorporated in writing into the contract. Although we have made every effort to display and detail the properties carefully and in a way which is not misleading to you, we cannot guarantee their accuracy.\*\*