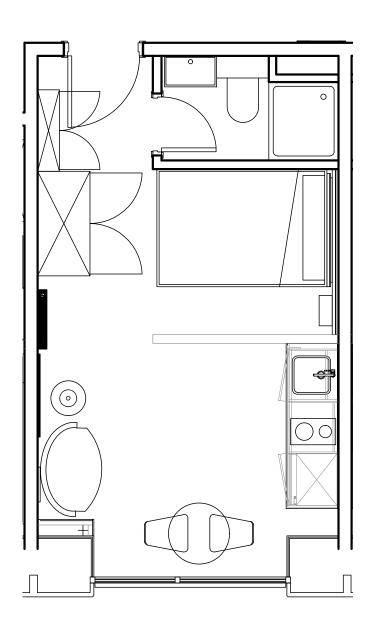

## **Apartment 1205**

Unit type: Studio

Floor: 12th Size: 19.5 m<sup>2</sup>

\*\*Disclaimer Our property images and details are for reference purposes only. The images (including computer generated images) and details of the properties (and any communal or otherwise available areas) we make available are illustrative and are representative and for guidance purposes only. Individual properties may therefore differ. All images, photographs and dimensions are not intended to be relied upon for, nor to form part of, any contract unless specifically incorporated in writing into the contract. Although we have made every effort to display and detail the properties carefully and in a way which is not misleading to you, we cannot guarantee their accuracy.\*\*