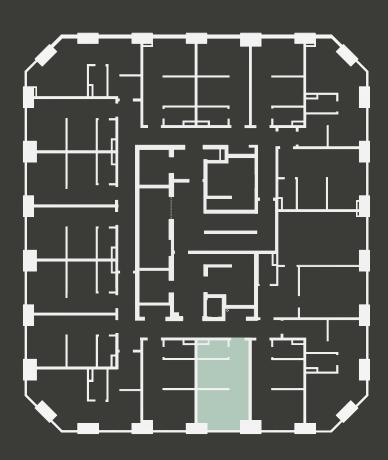

## **Apartment 1204**

Unit type: Studio

Floor: 12th Size: 19.5 m<sup>2</sup>

\*\*Disclaimer Our property images and details are for reference purposes only. The images (including computer generated images) and details of the properties (and any communal or otherwise available areas) we make available are illustrative and are representative and for guidance purposes only. Individual properties may therefore differ. All images, photographs and dimensions are not intended to be relied upon for, nor to form part of, any contract unless specifically incorporated in writing into the contract. Although we have made every effort to display and detail the properties carefully and in a way which is not misleading to you, we cannot guarantee their accuracy.\*\*