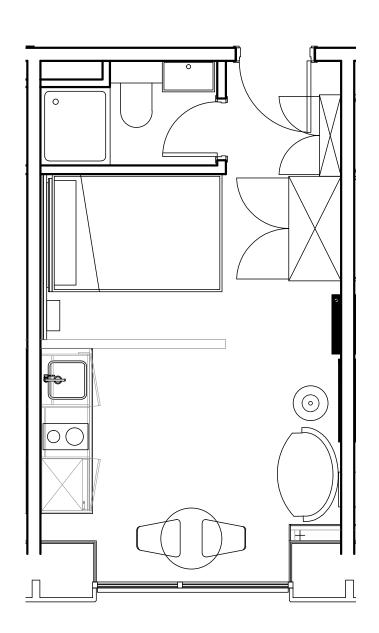

## **Apartment 1204**

Unit type: Studio

Floor: 12th Size: 19.5 m<sup>2</sup>

\*\*Disclaimer Our property images and details are for reference purposes only. The images (including computer generated images) and details of the properties (and any communal or otherwise available areas) we make available are illustrative and are representative and for guidance purposes only. Individual properties may therefore differ. All images, photographs and dimensions are not intended to be relied upon for, nor to form part of, any contract unless specifically incorporated in writing into the contract. Although we have made every effort to display and detail the properties carefully and in a way which is not misleading to you, we cannot guarantee their accuracy.\*\*