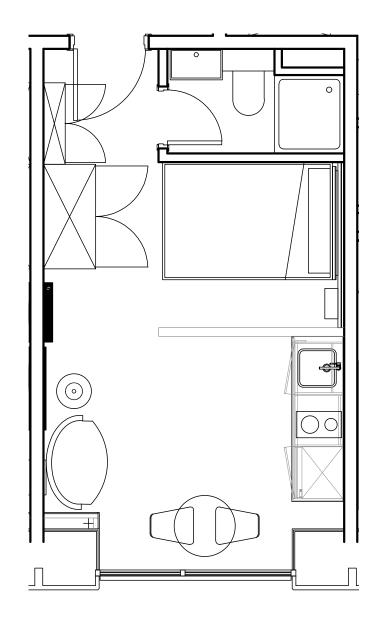

## Apartment 1203

Unit type: Studio Floor: 12th Size: 19.5 m<sup>2</sup>

\*\*Disclaimer Our property images and details are for reference purposes only. The images (including computer generated images) and details of the properties (and any communal or otherwise available areas) we make available are illustrative and are representative and for guidance purposes only. Individual properties may therefore differ. All images, photographs and dimensions are not intended to be relied upon for, nor to form part of, any contract unless specifically incorporated in writing into the contract. Although we have made every effort to display and detail the properties carefully and in a way which is not misleading to you, we cannot guarantee their accuracy.\*\*