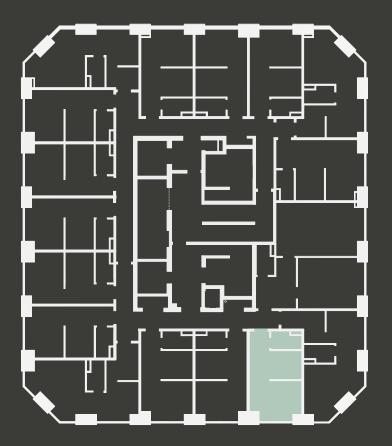

## Apartment 1203

Unit type: Studio Floor: 12th Size: 19.5 m<sup>2</sup>

\*\*Disclaimer Our property images and details are for reference purposes only. The images (including computer generated images) and details of the properties (and any communal or otherwise available areas) we make available are illustrative and are representative and for guidance purposes only. Individual properties may therefore differ. All images, photographs and dimensions are not intended to be relied upon for, nor to form part of, any contract unless specifically incorporated in writing into the contract. Although we have made every effort to display and detail the properties carefully and in a way which is not misleading to you, we cannot guarantee their accuracy.\*\*