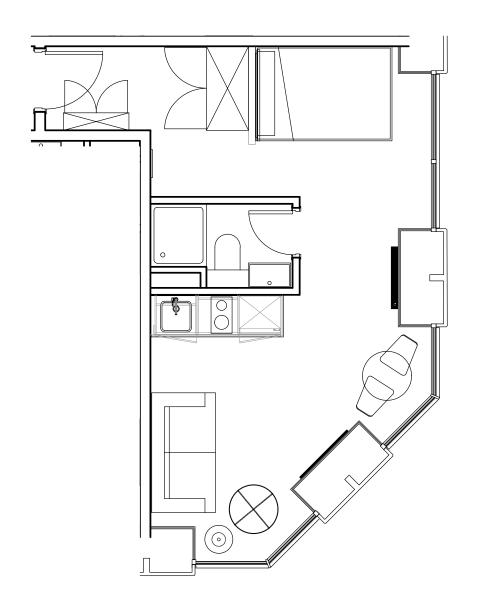

## **Apartment 1202**

Unit type: Studio

Floor: 12th Size: 23.5 m<sup>2</sup>

\*\*Disclaimer Our property images and details are for reference purposes only. The images (including computer generated images) and details of the properties (and any communal or otherwise available areas) we make available are illustrative and are representative and for guidance purposes only. Individual properties may therefore differ. All images, photographs and dimensions are not intended to be relied upon for, nor to form part of, any contract unless specifically incorporated in writing into the contract. Although we have made every effort to display and detail the properties carefully and in a way which is not misleading to you, we cannot guarantee their accuracy.\*\*