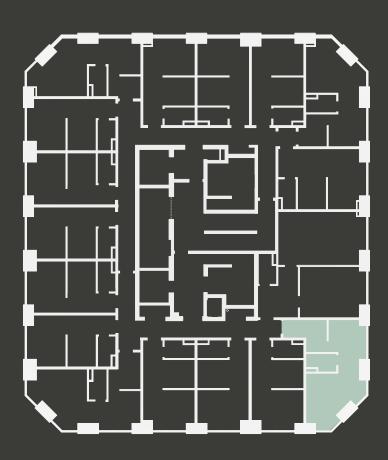

## **Apartment 1202**

Unit type: Studio

Floor: 12th Size: 23.5 m<sup>2</sup>

\*\*Disclaimer Our property images and details are for reference purposes only. The images (including computer generated images) and details of the properties (and any communal or otherwise available areas) we make available are illustrative and are representative and for guidance purposes only. Individual properties may therefore differ. All images, photographs and dimensions are not intended to be relied upon for, nor to form part of, any contract unless specifically incorporated in writing into the contract. Although we have made every effort to display and detail the properties carefully and in a way which is not misleading to you, we cannot guarantee their accuracy.\*\*