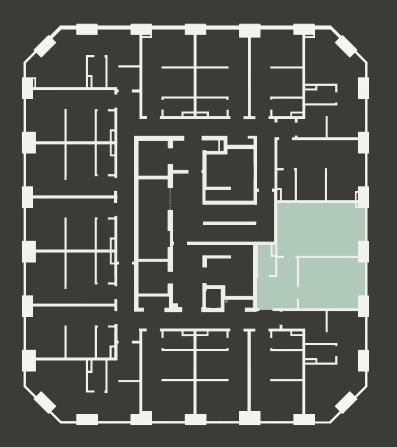

## Apartment 1201

Unit type: 1 bed Floor: 12th Size: 43.5 m<sup>2</sup>

\*\*Disclaimer Our property images and details are for reference purposes only. The images (including computer generated images) and details of the properties (and any communal or otherwise available areas) we make available are illustrative and are representative and for guidance purposes only. Individual properties may therefore differ. All images, photographs and dimensions are not intended to be relied upon for, nor to form part of, any contract unless specifically incorporated in writing into the contract. Although we have made every effort to display and detail the properties carefully and in a way which is not misleading to you, we cannot guarantee their accuracy.\*\*