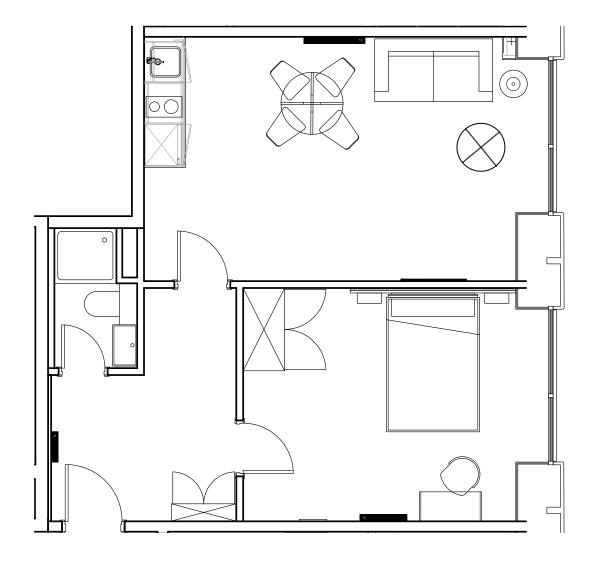

## Apartment 1201

Unit type: 1 bed Floor: 12th Size: 43.5 m<sup>2</sup>

\*\*Disclaimer Our property images and details are for reference purposes only. The images (including computer generated images) and details of the properties (and any communal or otherwise available areas) we make available are illustrative and are representative and for guidance purposes only. Individual properties may therefore differ. All images, photographs and dimensions are not intended to be relied upon for, nor to form part of, any contract unless specifically incorporated in writing into the contract. Although we have made every effort to display and detail the properties carefully and in a way which is not misleading to you, we cannot guarantee their accuracy.\*\*