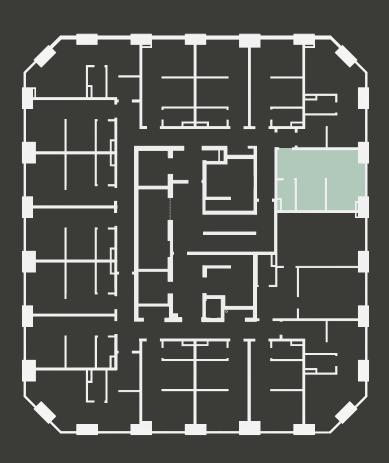

## Apartment 1117

Unit type: Studio

Floor: 11th Size: 23 m<sup>2</sup>

\*\*Disclaimer Our property images and details are for reference purposes only. The images (including computer generated images) and details of the properties (and any communal or otherwise available areas) we make available are illustrative and are representative and for guidance purposes only. Individual properties may therefore differ. All images, photographs and dimensions are not intended to be relied upon for, nor to form part of, any contract unless specifically incorporated in writing into the contract. Although we have made every effort to display and detail the properties carefully and in a way which is not misleading to you, we cannot guarantee their accuracy.\*\*