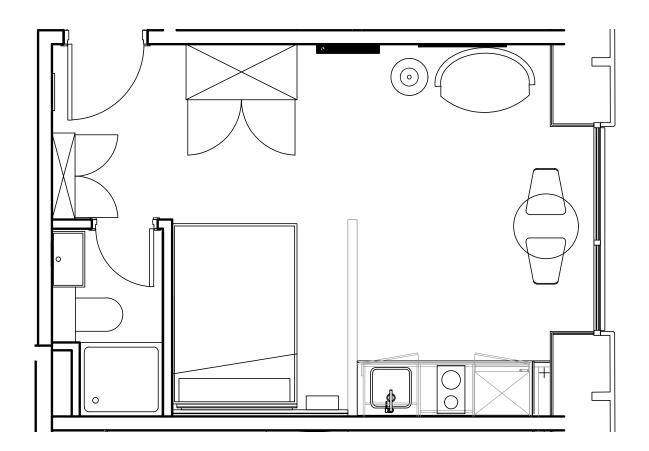

## Apartment 1117

Unit type: Studio

Floor: 11th Size: 23 m<sup>2</sup>

\*\*Disclaimer Our property images and details are for reference purposes only. The images (including computer generated images) and details of the properties (and any communal or otherwise available areas) we make available are illustrative and are representative and for guidance purposes only. Individual properties may therefore differ. All images, photographs and dimensions are not intended to be relied upon for, nor to form part of, any contract unless specifically incorporated in writing into the contract. Although we have made every effort to display and detail the properties carefully and in a way which is not misleading to you, we cannot guarantee their accuracy.\*\*