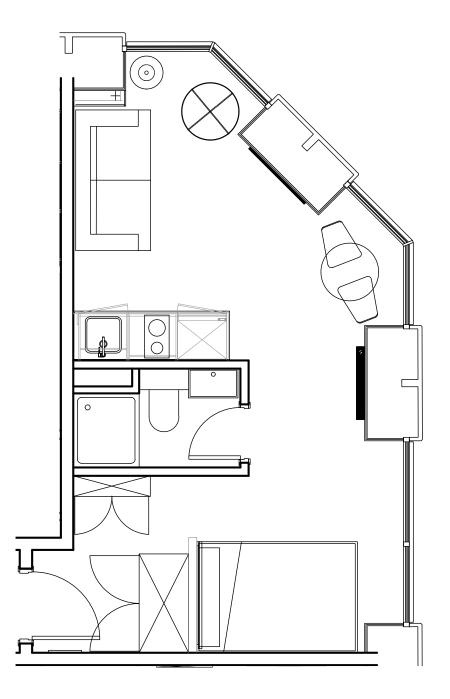

## Apartment 1116

Unit type: Studio Floor: 11th Size: 23 m<sup>2</sup>

\*\*Disclaimer Our property images and details are for reference purposes only. The images (including computer generated images) and details of the properties (and any communal or otherwise available areas) we make available are illustrative and are representative and for guidance purposes only. Individual properties may therefore differ. All images, photographs and dimensions are not intended to be relied upon for, nor to form part of, any contract unless specifically incorporated in writing into the contract. Although we have made every effort to display and detail the properties carefully and in a way which is not misleading to you, we cannot guarantee their accuracy.\*\*