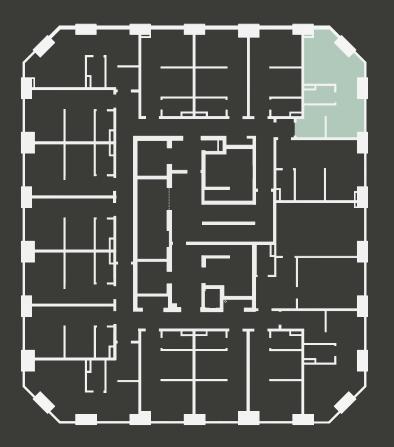

## Apartment 1116

Unit type: Studio Floor: 11th Size: 23 m<sup>2</sup>

\*\*Disclaimer Our property images and details are for reference purposes only. The images (including computer generated images) and details of the properties (and any communal or otherwise available areas) we make available are illustrative and are representative and for guidance purposes only. Individual properties may therefore differ. All images, photographs and dimensions are not intended to be relied upon for, nor to form part of, any contract unless specifically incorporated in writing into the contract. Although we have made every effort to display and detail the properties carefully and in a way which is not misleading to you, we cannot guarantee their accuracy.\*\*