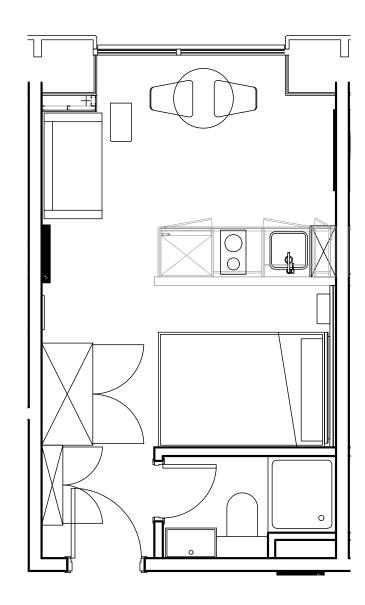

## **Apartment 1113**

Unit type: Studio

Floor: 11th Size: 19 m<sup>2</sup>

\*\*Disclaimer Our property images and details are for reference purposes only. The images (including computer generated images) and details of the properties (and any communal or otherwise available areas) we make available are illustrative and are representative and for guidance purposes only. Individual properties may therefore differ. All images, photographs and dimensions are not intended to be relied upon for, nor to form part of, any contract unless specifically incorporated in writing into the contract. Although we have made every effort to display and detail the properties carefully and in a way which is not misleading to you, we cannot guarantee their accuracy.\*\*