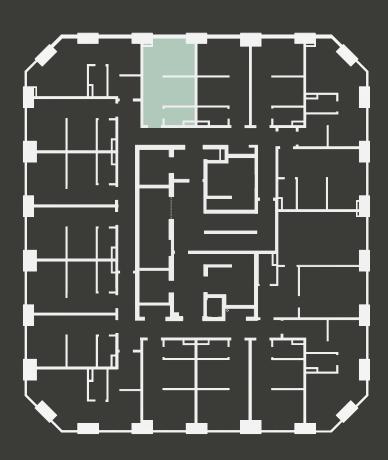

## **Apartment 1113**

Unit type: Studio

Floor: 11th Size: 19 m<sup>2</sup>

\*\*Disclaimer Our property images and details are for reference purposes only. The images (including computer generated images) and details of the properties (and any communal or otherwise available areas) we make available are illustrative and are representative and for guidance purposes only. Individual properties may therefore differ. All images, photographs and dimensions are not intended to be relied upon for, nor to form part of, any contract unless specifically incorporated in writing into the contract. Although we have made every effort to display and detail the properties carefully and in a way which is not misleading to you, we cannot guarantee their accuracy.\*\*