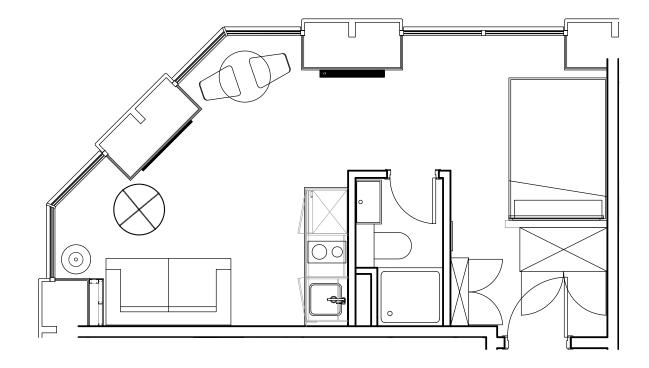

## Apartment 1112

Unit type: Studio Floor: 11th Size: 23 m<sup>2</sup>

\*\*Disclaimer Our property images and details are for reference purposes only. The images (including computer generated images) and details of the properties (and any communal or otherwise available areas) we make available are illustrative and are representative and for guidance purposes only. Individual properties may therefore differ. All images, photographs and dimensions are not intended to be relied upon for, nor to form part of, any contract unless specifically incorporated in writing into the contract. Although we have made every effort to display and detail the properties carefully and in a way which is not misleading to you, we cannot guarantee their accuracy.\*\*