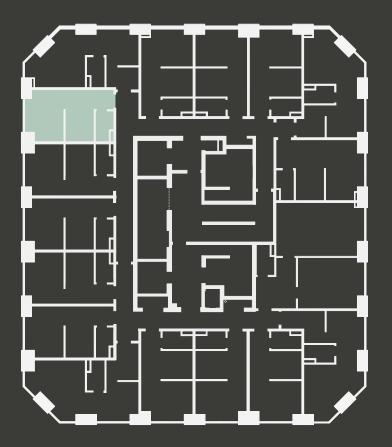

## Apartment 1111

Unit type: Studio Floor: 11th Size: 19 m<sup>2</sup>

\*\*Disclaimer Our property images and details are for reference purposes only. The images (including computer generated images) and details of the properties (and any communal or otherwise available areas) we make available are illustrative and are representative and for guidance purposes only. Individual properties may therefore differ. All images, photographs and dimensions are not intended to be relied upon for, nor to form part of, any contract unless specifically incorporated in writing into the contract. Although we have made every effort to display and detail the properties carefully and in a way which is not misleading to you, we cannot guarantee their accuracy.\*\*