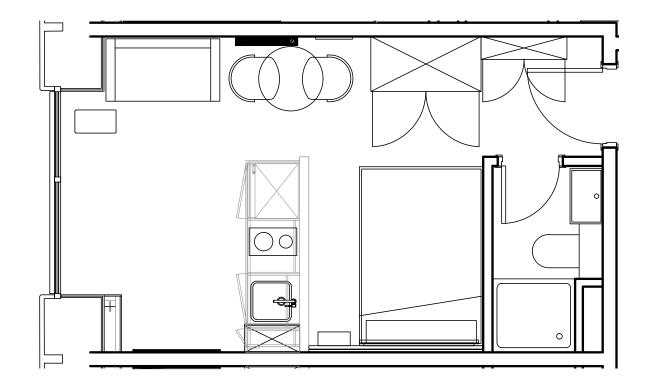

## Apartment 1111

Unit type: Studio Floor: 11th Size: 19 m<sup>2</sup>

\*\*Disclaimer Our property images and details are for reference purposes only. The images (including computer generated images) and details of the properties (and any communal or otherwise available areas) we make available are illustrative and are representative and for guidance purposes only. Individual properties may therefore differ. All images, photographs and dimensions are not intended to be relied upon for, nor to form part of, any contract unless specifically incorporated in writing into the contract. Although we have made every effort to display and detail the properties carefully and in a way which is not misleading to you, we cannot guarantee their accuracy.\*\*