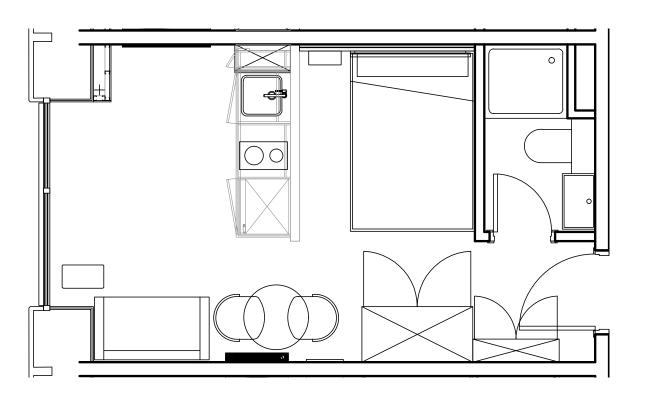

## Apartment 1110

Unit type: Studio

Floor: 11th Size: 19 m<sup>2</sup>

\*\*Disclaimer Our property images and details are for reference purposes only. The images (including computer generated images) and details of the properties (and any communal or otherwise available areas) we make available are illustrative and are representative and for guidance purposes only. Individual properties may therefore differ. All images, photographs and dimensions are not intended to be relied upon for, nor to form part of, any contract unless specifically incorporated in writing into the contract. Although we have made every effort to display and detail the properties carefully and in a way which is not misleading to you, we cannot guarantee their accuracy.\*\*