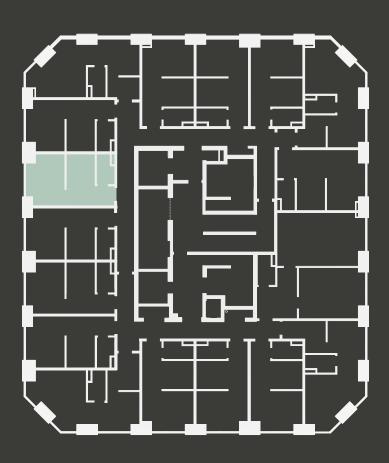

## Apartment 1110

Unit type: Studio

Floor: 11th Size: 19 m<sup>2</sup>

\*\*Disclaimer Our property images and details are for reference purposes only. The images (including computer generated images) and details of the properties (and any communal or otherwise available areas) we make available are illustrative and are representative and for guidance purposes only. Individual properties may therefore differ. All images, photographs and dimensions are not intended to be relied upon for, nor to form part of, any contract unless specifically incorporated in writing into the contract. Although we have made every effort to display and detail the properties carefully and in a way which is not misleading to you, we cannot guarantee their accuracy.\*\*