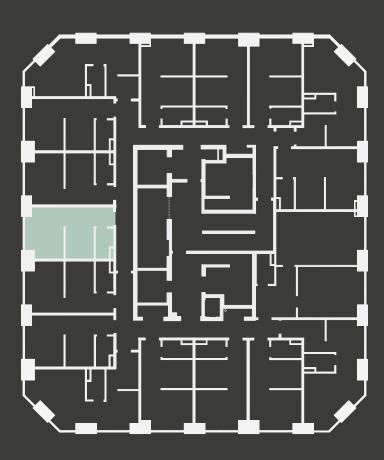

## **Apartment 1109**

Unit type: Studio

Floor: 11th Size: 19 m<sup>2</sup>

\*\*Disclaimer Our property images and details are for reference purposes only. The images (including computer generated images) and details of the properties (and any communal or otherwise available areas) we make available are illustrative and are representative and for guidance purposes only. Individual properties may therefore differ. All images, photographs and dimensions are not intended to be relied upon for, nor to form part of, any contract unless specifically incorporated in writing into the contract. Although we have made every effort to display and detail the properties carefully and in a way which is not misleading to you, we cannot guarantee their accuracy.\*\*