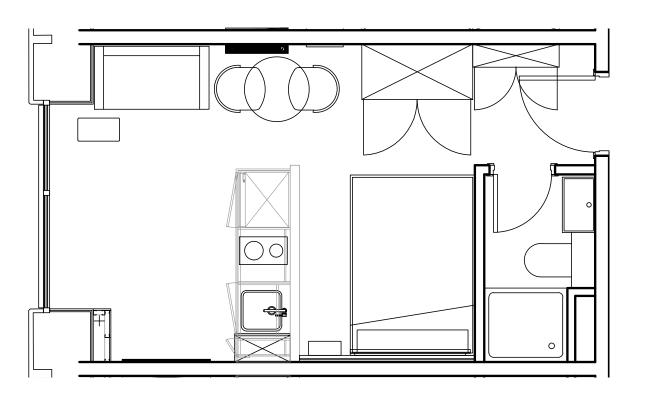

## **Apartment 1109**

Unit type: Studio

Floor: 11th Size: 19 m<sup>2</sup>

\*\*Disclaimer Our property images and details are for reference purposes only. The images (including computer generated images) and details of the properties (and any communal or otherwise available areas) we make available are illustrative and are representative and for guidance purposes only. Individual properties may therefore differ. All images, photographs and dimensions are not intended to be relied upon for, nor to form part of, any contract unless specifically incorporated in writing into the contract. Although we have made every effort to display and detail the properties carefully and in a way which is not misleading to you, we cannot guarantee their accuracy.\*\*