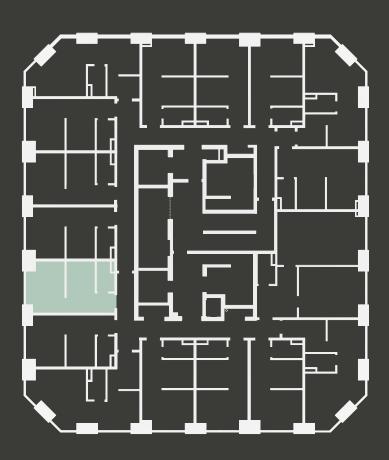

## **Apartment 1108**

Unit type: Studio

Floor: 11th Size: 19 m<sup>2</sup>

\*\*Disclaimer Our property images and details are for reference purposes only. The images (including computer generated images) and details of the properties (and any communal or otherwise available areas) we make available are illustrative and are representative and for guidance purposes only. Individual properties may therefore differ. All images, photographs and dimensions are not intended to be relied upon for, nor to form part of, any contract unless specifically incorporated in writing into the contract. Although we have made every effort to display and detail the properties carefully and in a way which is not misleading to you, we cannot guarantee their accuracy.\*\*