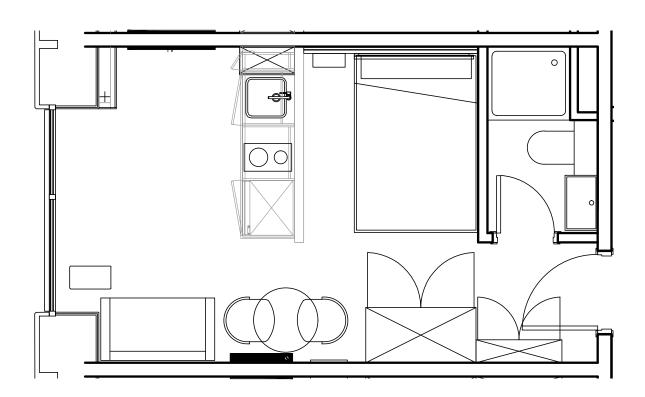

## **Apartment 1108**

Unit type: Studio

Floor: 11th Size: 19 m<sup>2</sup>

\*\*Disclaimer Our property images and details are for reference purposes only. The images (including computer generated images) and details of the properties (and any communal or otherwise available areas) we make available are illustrative and are representative and for guidance purposes only. Individual properties may therefore differ. All images, photographs and dimensions are not intended to be relied upon for, nor to form part of, any contract unless specifically incorporated in writing into the contract. Although we have made every effort to display and detail the properties carefully and in a way which is not misleading to you, we cannot guarantee their accuracy.\*\*