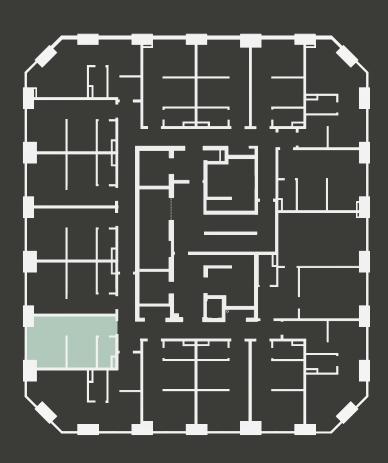

## **Apartment 1107**

Unit type: Studio

Floor: 11th Size: 19 m<sup>2</sup>

\*\*Disclaimer Our property images and details are for reference purposes only. The images (including computer generated images) and details of the properties (and any communal or otherwise available areas) we make available are illustrative and are representative and for guidance purposes only. Individual properties may therefore differ. All images, photographs and dimensions are not intended to be relied upon for, nor to form part of, any contract unless specifically incorporated in writing into the contract. Although we have made every effort to display and detail the properties carefully and in a way which is not misleading to you, we cannot guarantee their accuracy.\*\*