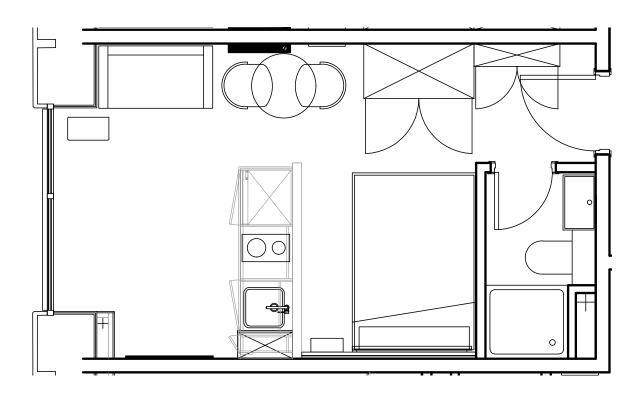

## **Apartment 1107**

Unit type: Studio

Floor: 11th Size: 19 m<sup>2</sup>

\*\*Disclaimer Our property images and details are for reference purposes only. The images (including computer generated images) and details of the properties (and any communal or otherwise available areas) we make available are illustrative and are representative and for guidance purposes only. Individual properties may therefore differ. All images, photographs and dimensions are not intended to be relied upon for, nor to form part of, any contract unless specifically incorporated in writing into the contract. Although we have made every effort to display and detail the properties carefully and in a way which is not misleading to you, we cannot guarantee their accuracy.\*\*