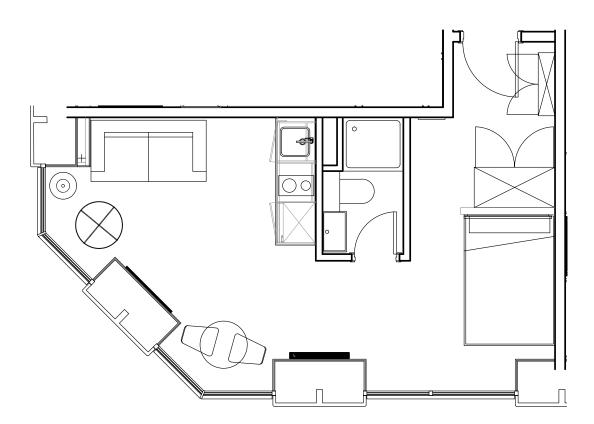

## **Apartment 1106**

Unit type: Studio

Floor: 11th Size: 25 m<sup>2</sup>

\*\*Disclaimer Our property images and details are for reference purposes only. The images (including computer generated images) and details of the properties (and any communal or otherwise available areas) we make available are illustrative and are representative and for guidance purposes only. Individual properties may therefore differ. All images, photographs and dimensions are not intended to be relied upon for, nor to form part of, any contract unless specifically incorporated in writing into the contract. Although we have made every effort to display and detail the properties carefully and in a way which is not misleading to you, we cannot guarantee their accuracy.\*\*