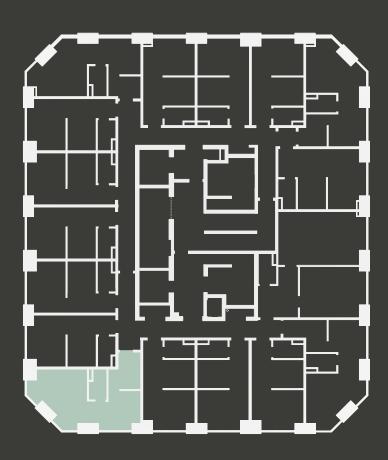

## **Apartment 1106**

Unit type: Studio

Floor: 11th Size: 25 m<sup>2</sup>

\*\*Disclaimer Our property images and details are for reference purposes only. The images (including computer generated images) and details of the properties (and any communal or otherwise available areas) we make available are illustrative and are representative and for guidance purposes only. Individual properties may therefore differ. All images, photographs and dimensions are not intended to be relied upon for, nor to form part of, any contract unless specifically incorporated in writing into the contract. Although we have made every effort to display and detail the properties carefully and in a way which is not misleading to you, we cannot guarantee their accuracy.\*\*